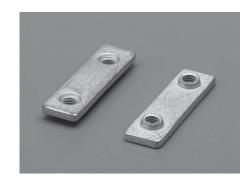

## Printed circuit board fitting clasp

# BDB-20-M4 (10pcs/pack)

- Use this item for fitting the printed circuit boards horizontally.
- Besides of fitting the PCBs, this item also has electrical function (Recommended to use with NH series).
- Material: Copper
- Finish: Tin plating over nickel base
- Rated current: 40A