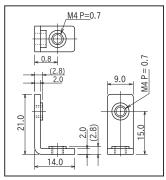

# Printed circuit board fitting clasp

# BDA-15-M4 (10pcs/pack)

- Use this item for fitting the printed circuit boards vertically.
- Besides of fitting the PCBs, this item also has electrical function (Recommended to use with NH series ).
- Material: Copper
- Finish: Tin plating over nickel base
- Rated current: 40A



#### **■** Dimension



### ■ Example of usage



When using with NH-4



## Printed circuit board fitting clasp

# BDB-20-M4 (10pcs/pack)

- Use this item for fitting the printed circuit boards horizontally.
- Besides of fitting the PCBs, this item also has electrical function (Recommended to use with NH series).
- Material: Copper
- Finish: Tin plating over nickel base
- Rated current: 40A



### **■** Dimension



### **■** Example of usage



When using with NH-4