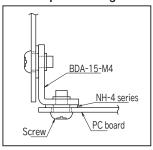

# Printed circuit board fitting clasp

# BDA-15-M4 (10pcs/pack)

- Use this item for fitting the printed circuit boards vertically.
- Besides of fitting the PCBs, this item also has electrical function (Recommended to use with NH series ).
- Material: Copper
- Finish: Tin plating over nickel base
- Rated current: 40A



#### **■** Dimension



### ■ Example of usage



When using with NH-4



## Printed circuit board fitting clasp

# BDB-20-M4 (10pcs/pack)

- Use this item for fitting the printed circuit boards horizontally.
- Besides of fitting the PCBs, this item also has electrical function (Recommended to use with NH series).
- Material: Copper
- Finish: Tin plating over nickel base
- Rated current: 40A



### **■** Dimension



### **■** Example of usage



When using with NH-4