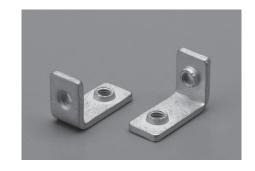

# BDA-15-M4 (10pcs/pack)

- Use this item for fitting the printed circuit boards vertically.
- Besides of fitting the PCBs, this item also has electrical function (Recommended to use with NH series ).
- Material: Copper
- Finish: Tin plating over nickel base
- Rated current: 40A