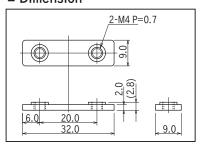

# Printed circuit board fitting clasp

# BDA-15-M4 (10pcs/pack)

- Use this item for fitting the printed circuit boards vertically.
- Besides of fitting the PCBs, this item also has electrical function (Recommended to use with NH series ).
- Material: Copper
- Finish: Tin plating over nickel base
- Rated current: 40A



#### **■** Dimension



### ■ Example of usage



When using with NH-4



## Printed circuit board fitting clasp

# BDB-20-M4 (10pcs/pack)

- Use this item for fitting the printed circuit boards horizontally.
- Besides of fitting the PCBs, this item also has electrical function (Recommended to use with NH series).
- Material: Copper
- Finish: Tin plating over nickel base
- Rated current: 40A



### **■** Dimension



### **■** Example of usage



When using with NH-4