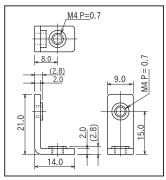

## Printed circuit board fitting clasp

# BDA-15-M4 (10pcs/pack)

- Use this item for fitting the printed circuit boards vertically.
- Besides of fitting the PCBs, this item also has electrical function (Recommended to use with NH series ).
- Material: Copper
- Finish: Tin plating over nickel base
- Rated current: 40A



#### **■** Dimension



### ■ Example of usage



When using with NH-4



## Printed circuit board fitting clasp

## BDB-20-M4 (10pcs/pack)

- Use this item for fitting the printed circuit boards horizontally.
- Besides of fitting the PCBs, this item also has electrical function (Recommended to use with NH series).
- Material: Copper
- Finish: Tin plating over nickel base
- Rated current: 40A



### **■** Dimension



### **■** Example of usage



When using with NH-4