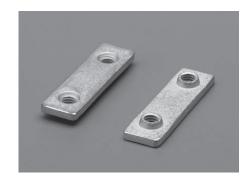

## Printed circuit board fitting clasp

## BDB-20-M4 (10pcs/pack)

- Use this item for fitting the printed circuit boards horizontally.
- Besides of fitting the PCBs, this item also has electrical function (Recommended to use with NH series).
- Material: Copper
- Finish: Tin plating over nickel base
- Rated current: 40A