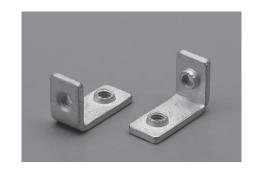

# BDA-15-M4 (10pcs/pack)

- Use this item for fitting the printed circuit boards vertically.
- Besides of fitting the PCBs, this item also has electrical function (Recommended to use with NH series ).
- Material: Copper
- Finish: Tin plating over nickel base
- Rated current: 40A