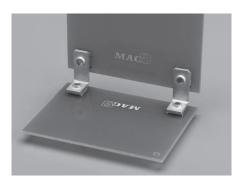

## Printed circuit board fitting clasp

# BDA-15-M4 (10pcs/pack)

- Use this item for fitting the printed circuit boards vertically.
- Besides of fitting the PCBs, this item also has electrical function (Recommended to use with NH series ).
- Material: Copper
- Finish: Tin plating over nickel base
- Rated current: 40A



#### **■** Dimension



### ■ Example of usage



When using with NH-4



## Printed circuit board fitting clasp

## BDB-20-M4 (10pcs/pack)

- Use this item for fitting the printed circuit boards horizontally.
- Besides of fitting the PCBs, this item also has electrical function (Recommended to use with NH series).
- Material: Copper
- Finish: Tin plating over nickel base
- Rated current: 40A



### **■** Dimension



### **■** Example of usage



When using with NH-4