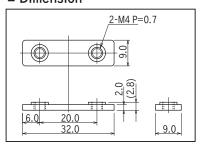

## Printed circuit board fitting clasp

# BDA-15-M4 (10pcs/pack)

- Use this item for fitting the printed circuit boards vertically.
- Besides of fitting the PCBs, this item also has electrical function (Recommended to use with NH series ).
- Material: Copper
- Finish: Tin plating over nickel base
- Rated current: 40A



#### **■** Dimension



### ■ Example of usage



When using with NH-4



## Printed circuit board fitting clasp

## BDB-20-M4 (10pcs/pack)

- Use this item for fitting the printed circuit boards horizontally.
- Besides of fitting the PCBs, this item also has electrical function (Recommended to use with NH series).
- Material: Copper
- Finish: Tin plating over nickel base
- Rated current: 40A



### **■** Dimension



### **■** Example of usage



When using with NH-4