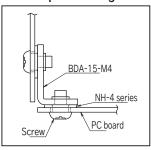

## Printed circuit board fitting clasp

# BDA-15-M4 (10pcs/pack)

- Use this item for fitting the printed circuit boards vertically.
- Besides of fitting the PCBs, this item also has electrical function (Recommended to use with NH series ).
- Material: Copper
- Finish: Tin plating over nickel base
- Rated current: 40A



#### **■** Dimension



### ■ Example of usage



When using with NH-4



## Printed circuit board fitting clasp

## BDB-20-M4 (10pcs/pack)

- Use this item for fitting the printed circuit boards horizontally.
- Besides of fitting the PCBs, this item also has electrical function (Recommended to use with NH series).
- Material: Copper
- Finish: Tin plating over nickel base
- Rated current: 40A



### **■** Dimension



### **■** Example of usage



When using with NH-4