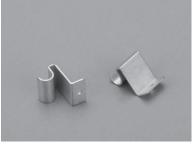

## ■ How to order (10pcs/pack)

LDM-3-6- ☐ P

— Please fill in the number of poles. (Maximum number 12P)

- In case of using fixing clasp. LED can not be used at both sides because the fixing clasp will be inserted. (When placing 12 pin type, LED can be fixed 10 pcs.)
- Fixing clasp (Part No. LDM-6-F) (10pcs/pack)
- Please push the clasp into the window
- solder the clasp, and fix
- Material ---- Phosphor bronze
- Finish.....Tin plating over nickel base

LDM-6-F