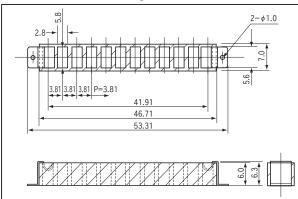

#### ■ Dimension

### Part No.: LDM-3-6

- This part can block out next to each other SMT LED light.
- There are 2 methods to fix the part to the cable. Fix by adhesive. Use the fixing clasp. (Part No. LDM-6-F)
- This part is not designed with considering the heat of LED.
- LED fixing pitch…3.81mm
- Material······PPS resin black (UL94V-0)
- Operating temperature range