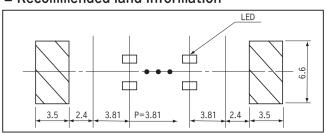

of LED.
- LED fixing pitch…3.81mm
- Material······PPS resin black (UL94V-0)
- Operating temperature range

------ 40 to + 125℃

#### ■ Dimension





## ■ Example of usage



In case of using adhesive

## ■ How to order (10pcs/pack)

LDM-3-6- ☐ P

— Please fill in the number of poles. (Maximum number 12P)

- In case of using fixing clasp. LED can not be used at both sides because the fixing clasp will be inserted. (When placing 12 pin type, LED can be fixed 10 pcs.)
- Fixing clasp (Part No. LDM-6-F) (10pcs/pack)
- Please push the clasp into the window
- solder the clasp, and fix
- Material ---- Phosphor bronze
- Finish.....Tin plating over nickel base



LDM-6-F

## Dimension



## Installation drawing



### **■** Example of usage



With fixing clasp

### ■ Recommended land information



Fixing clasp with soldering