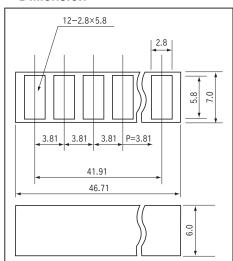

#### ■ Dimension

### Part No.: LDM-3-6

- This part can block out next to each other SMT LED light.
- There are 2 methods to fix the part to the cable. Fix by adhesive. Use the fixing clasp. (Part No. LDM-6-F)
- This part is not designed with considering the heat of LED.
- LED fixing pitch…3.81mm
- Material······PPS resin black (UL94V-0)
- Operating temperature range