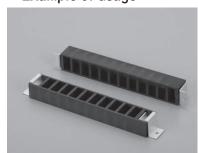

F)
- This part is not designed with considering the heat of LED.
- LED fixing pitch…3.81mm
- Material······PPS resin black (UL94V-0)
- Operating temperature range

------ 40 to + 125℃

#### ■ Dimension





## ■ Example of usage



In case of using adhesive

## ■ How to order (10pcs/pack)

LDM-3-6- ☐ P

— Please fill in the number of poles. (Maximum number 12P)

- In case of using fixing clasp. LED can not be used at both sides because the fixing clasp will be inserted. (When placing 12 pin type, LED can be fixed 10 pcs.)
- Fixing clasp (Part No. LDM-6-F) (10pcs/pack)
- Please push the clasp into the window
- solder the clasp, and fix
- Material ---- Phosphor bronze
- Finish.....Tin plating over nickel base



LDM-6-F

## Dimension



## Installation drawing



### **■** Example of usage



With fixing clasp

### ■ Recommended land information



Fixing clasp with soldering