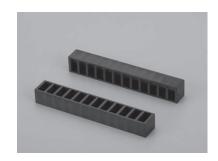

# Mounting plate for SMT LED light shielding

### Part No.: LDM-3-6

- This part can block out next to each other SMT LED light.
- There are 2 methods to fix the part to the cable. Fix by adhesive. Use the fixing clasp. (Part No. LDM-6-F)
- This part is not designed with considering the heat of LED.
- LED fixing pitch…3.81mm
- Material······PPS resin black (UL94V-0)
- Operating temperature range

------ 40 to + 125℃

#### ■ Dimension





## ■ Example of usage



In case of using adhesive

## ■ How to order (10pcs/pack)

LDM-3-6- ☐ P

— Please fill in the number of poles. (Maximum number 12P)

- In case of using fixing clasp. LED can not be used at both sides because the fixing clasp will be inserted. (When placing 12 pin type, LED can be fixed 10 pcs.)
- Fixing clasp (Part No. LDM-6-F) (10pcs/pack)
- Please push the clasp into the window
- solder the clasp, and fix
- Material ---- Phosphor bronze
- Finish.....Tin plating over nickel base



LDM-6-F

## Dimension



## Installation drawing



### **■** Example of usage



With fixing clasp

### ■ Recommended land information



Fixing clasp with soldering