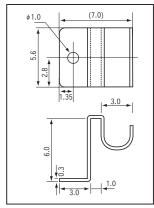

. Fix by adhesive. Use the fixing clasp. (Part No. LDM-6-F)
- This part is not designed with considering the heat of LED.
- LED fixing pitch…3.81mm
- Material······PPS resin black (UL94V-0)
- Operating temperature range

------ 40 to + 125℃

#### ■ Dimension





## ■ Example of usage



In case of using adhesive

## ■ How to order (10pcs/pack)

LDM-3-6- ☐ P

— Please fill in the number of poles. (Maximum number 12P)

- In case of using fixing clasp. LED can not be used at both sides because the fixing clasp will be inserted. (When placing 12 pin type, LED can be fixed 10 pcs.)
- Fixing clasp (Part No. LDM-6-F) (10pcs/pack)
- Please push the clasp into the window
- solder the clasp, and fix
- Material ---- Phosphor bronze
- Finish.....Tin plating over nickel base



LDM-6-F

## Dimension



## Installation drawing



### **■** Example of usage



With fixing clasp

### ■ Recommended land information



Fixing clasp with soldering