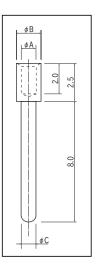

# Pin for leg extension

## QE series (100pcs/pack)

- In the case that the leg of the lead part is too short for soldering on a thick PC board, you can fit the lead part by using this product.
- Please solder and fix this product on a thick PC board (7 mm or less). Then, please insert the lead part and solder it.
- Material: Brass
- Finish: Tin plating over nickel base

#### Part No.

| Part No. | А   | В   | С   | Printed board fitting hole diameter |
|----------|-----|-----|-----|-------------------------------------|
| QE-8-07  | 0.8 | 1.4 | 0.7 | φ 0.8                               |
| QE-8-09  | 1.0 | 1.6 | 0.9 | φ 1.0                               |
| QE-8-11  | 1.2 | 1.8 | 1.1 | φ 1.2                               |
| QE-8-15  | 1.6 | 2.2 | 1.5 | ø 1.6                               |