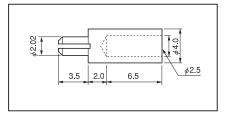

# Pin for leg extension

## QE series (100pcs/pack)

- In the case that the leg of the lead part is too short for soldering on a thick PC board, you can fit the lead part by using this product.
- Please solder and fix this product on a thick PC board (7 mm or less). Then, please insert the lead part and solder it.
- Material: Brass
- Finish: Tin plating over nickel base

#### Part No.

| Part No. | А   | В   | С   | Printed board fitting hole diameter |
|----------|-----|-----|-----|-------------------------------------|
| QE-8-07  | 0.8 | 1.4 | 0.7 | φ 0.8                               |
| QE-8-09  | 1.0 | 1.6 | 0.9 | φ 1.0                               |
| QE-8-11  | 1.2 | 1.8 | 1.1 | φ 1.2                               |
| QE-8-15  | 1.6 | 2.2 | 1.5 | ø 1.6                               |