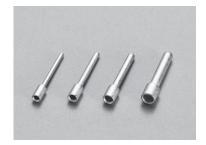

# Pin for leg extension

## QE series (100pcs/pack)

- In the case that the leg of the lead part is too short for soldering on a thick PC board, you can fit the lead part by using this product.
- Please solder and fix this product on a thick PC board (7 mm or less). Then, please insert the lead part and solder it.
- Material: Brass
- Finish: Tin plating over nickel base

• As the QE-8-07 has a small wire diameter and it is long, it may be bent in some cases.

Please note that in advance.

- 41 -

Example of usage