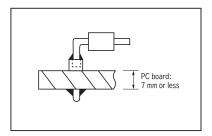

# Pin for leg extension

## QE series (100pcs/pack)

- In the case that the leg of the lead part is too short for soldering on a thick PC board, you can fit the lead part by using this product.
- Please solder and fix this product on a thick PC board (7 mm or less). Then, please insert the lead part and solder it.
- Material: Brass
- Finish: Tin plating over nickel base

• As the QE-8-07 has a small wire diameter and it is long, it may be bent in some cases.

Please note that in advance.

- 41 -

Example of usage