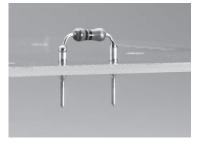

# Test point for power supply voltage check

## Part No.: TC-1-1 (1000pcs/pack)

- It is possible to insert the tester bar into the terminal.
- Please use this for checking the power supply voltage etc.
- Press:fitting type, fitting hole diameter:  $\phi$  2.0
- Material: Brass
- Finish: Gold plating over nickel base
- Another lineup (Part No. : TC-1-1 with tap) is with M3 threaded inside.