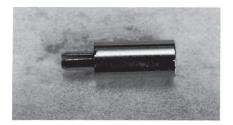

# Test point for power supply voltage check

## Part No.: TC-1-1 (1000pcs/pack)

- It is possible to insert the tester bar into the terminal.
- Please use this for checking the power supply voltage etc.
- Press:fitting type, fitting hole diameter:  $\phi$  2.0
- Material: Brass
- Finish: Gold plating over nickel base
- Another lineup (Part No. : TC-1-1 with tap) is with M3 threaded inside.