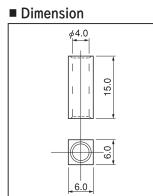

## Banana plug jack for surface mounting Part No.: **BH-6-15**

- This jack can be fit to a surface mounting board.
- It is adaptive for a banana plug [BN series].
- This is used for taking out power supply and signals.
- Material: Brass
- Finish: Gold plating over nickel base
- Rated current: 15A
- Adaptive plug: BN series
- Operating temperature range:  $-40 \text{ to } + 150^\circ C$

## Part No.

| Part No.  | Package            |
|-----------|--------------------|
| BH-6-15   | Bulk (10pcs/pack)  |
| BH-6-15-T | Reel (150pcs/reel) |



Example of usage



When using BN series



## Recommended land information



## Dimension of the reel