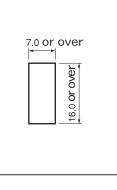

## Banana plug jack for surface mounting Part No.: **BH-6-15**

- This jack can be fit to a surface mounting board.
- It is adaptive for a banana plug [BN series].
- This is used for taking out power supply and signals.
- Material: Brass
- Finish: Gold plating over nickel base
- Rated current: 15A
- Adaptive plug: BN series
- Operating temperature range:  $-40 \text{ to } + 150^\circ C$

## Part No.

| Part No.  | Package            |
|-----------|--------------------|
| BH-6-15   | Bulk (10pcs/pack)  |
| BH-6-15-T | Reel (150pcs/reel) |



Example of usage



When using BN series



## Recommended land information



## Dimension of the reel