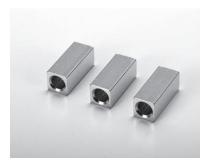

## Banana plug jack for surface mounting Part No.: **BH-6-15**

- This jack can be fit to a surface mounting board.
- It is adaptive for a banana plug [BN series].
- This is used for taking out power supply and signals.
- Material: Brass
- Finish: Gold plating over nickel base
- Rated current: 15A
- Adaptive plug: BN series
- Operating temperature range:  $-40 \text{ to } + 150^\circ C$