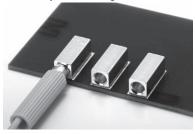

## Part No.

| Part No.  | Package            |
|-----------|--------------------|
| BH-6-15   | Bulk (10pcs/pack)  |
| BH-6-15-T | Reel (150pcs/reel) |

Example of usage

When using BN series