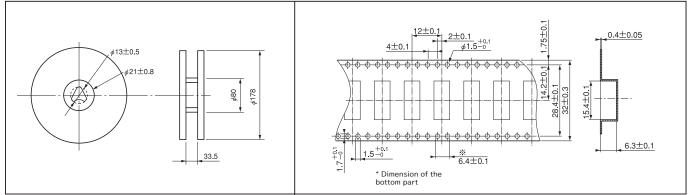

## Banana plug jack for surface mounting Part No.: **BH-6-15**

- This jack can be fit to a surface mounting board.
- It is adaptive for a banana plug [BN series].
- This is used for taking out power supply and signals.
- Material: Brass
- Finish: Gold plating over nickel base
- Rated current: 15A
- Adaptive plug: BN series
- Operating temperature range:  $-40 \text{ to } + 150^\circ C$

## Part No.

| Part No.  | Package            |
|-----------|--------------------|
| BH-6-15   | Bulk (10pcs/pack)  |
| BH-6-15-T | Reel (150pcs/reel) |



Example of usage



When using BN series



## Recommended land information



## Dimension of the reel