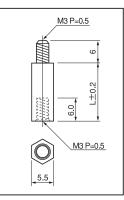

#### ■ For M3 screw

| Part No. | А                 | L   |
|----------|-------------------|-----|
| BP-5     | Through hole      | 5   |
| BP-7.5   | Through hole      | 7.5 |
| BP-10    | Through hole 10   |     |
| BP-12.5  | Through hole 12.5 |     |
| BP-15    | 6 or over 15      |     |
| BP-17.5  | 6 or over 17.5    |     |
| BP-20    | 6 or over 20      |     |
| BP-25    | 6 or over 25      |     |
| BP-30    | 6 or over         | 30  |

■ For M4 screw