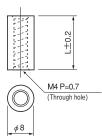

■ For M4 screw

| Part No. | L  |  |
|----------|----|--|
| 4BP-4    | 4  |  |
| 4BP-5    | 5  |  |
| 4BP-6    | 6  |  |
| 4BP-7    | 7  |  |
| 4BP-8    | 8  |  |
| 4BP-9    | 9  |  |
| 4BP-10   | 10 |  |
| 4BP-11   | 11 |  |
| 4BP-12   | 12 |  |
| 4BP-13   | 13 |  |
| 4BP-14   | 14 |  |
| 4BP-15   | 15 |  |
| 4BP-16   | 16 |  |
| 4BP-17   | 17 |  |
| 4BP-18   | 18 |  |
| 4BP-19   | 19 |  |
| 4BP-20   | 20 |  |
| 4BP-25   | 25 |  |
| 4BP-30   | 30 |  |