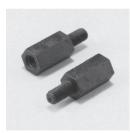

### Spacer of round shape for printed board

## **BP, 4BP series** (100pcs/pack)

- This is used for fitting a printed board to a chassis, and other adaptive cases.
- Material: Acetal copolymer (UL94HB)
- Color: BLACK
- Operating temperature range: 40 to + 85  $\ensuremath{^\circ}$

#### ■ For M3 screw

| Part No. | А                 | L   |
|----------|-------------------|-----|
| BP-5     | Through hole      | 5   |
| BP-7.5   | Through hole      | 7.5 |
| BP-10    | Through hole 10   |     |
| BP-12.5  | Through hole 12.5 |     |
| BP-15    | 6 or over 15      |     |
| BP-17.5  | 6 or over 17.5    |     |
| BP-20    | 6 or over 20      |     |
| BP-25    | 6 or over 25      |     |
| BP-30    | 6 or over         | 30  |