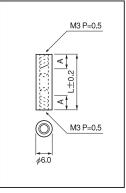

#### ■ For M3 screw

| Part No. | А                 | L   |
|----------|-------------------|-----|
| BP-5     | Through hole      | 5   |
| BP-7.5   | Through hole      | 7.5 |
| BP-10    | Through hole 10   |     |
| BP-12.5  | Through hole 12.5 |     |
| BP-15    | 6 or over 15      |     |
| BP-17.5  | 6 or over 17.5    |     |
| BP-20    | 6 or over 20      |     |
| BP-25    | 6 or over 25      |     |
| BP-30    | 6 or over         | 30  |