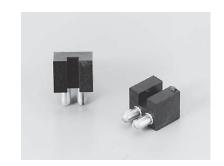

## **AG series** (10pcs/pack)

• This fitting mount is used for supporting when fitting a PC board vertically to a PC board.

• Material Resin part: PPS black (UL94V-0)

Pin part: Brass (Tin plating over nickel base)