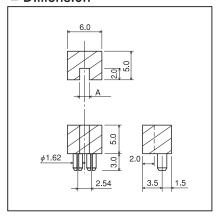

#### **■** Dimension

#### ■ Part No.

| Part No. | А   | Adaptive printed board thickness |
|----------|-----|----------------------------------|
| AG-0.6   | 0.7 | 0.6                              |
| AG-0.8   | 0.9 | 0.8                              |
| AG-1.0   | 1.1 | 1.0                              |
| AG-1.2   | 1.3 | 1.2                              |
| AG-1.6   | 1.7 | 1.6                              |