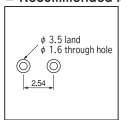

ting mount for PC board

## **AG series** (10pcs/pack)

• This fitting mount is used for supporting when fitting a PC board vertically to a PC board.

• Material Resin part: PPS black (UL94V-0)

Pin part: Brass (Tin plating over nickel base)

• Operating temperature range:  $-40 \text{ to } + 125 ^{\circ}\text{C}$ 



#### ■ Part No.

| Part No. | А   | Adaptive printed board thickness |
|----------|-----|----------------------------------|
| AG-0.6   | 0.7 | 0.6                              |
| AG-0.8   | 0.9 | 0.8                              |
| AG-1.0   | 1.1 | 1.0                              |
| AG-1.2   | 1.3 | 1.2                              |
| AG-1.6   | 1.7 | 1.6                              |

## ■ Example of usage



#### **■** Dimension



## ■ Recommended land information



· Surface mount type is AGH serise.