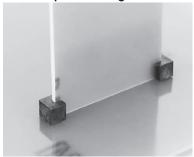

# Vertical fitting mount for PC board

## **AG series** (10pcs/pack)

• This fitting mount is used for supporting when fitting a PC board vertically to a PC board.

• Material Resin part: PPS black (UL94V-0)

Pin part: Brass (Tin plating over nickel base)

• Operating temperature range:  $-40 \text{ to } + 125 ^{\circ}\text{C}$ 



#### ■ Part No.

| Part No. | А   | Adaptive printed board thickness |
|----------|-----|----------------------------------|
| AG-0.6   | 0.7 | 0.6                              |
| AG-0.8   | 0.9 | 0.8                              |
| AG-1.0   | 1.1 | 1.0                              |
| AG-1.2   | 1.3 | 1.2                              |
| AG-1.6   | 1.7 | 1.6                              |

## ■ Example of usage



#### **■** Dimension



## ■ Recommended land information



· Surface mount type is AGH serise.