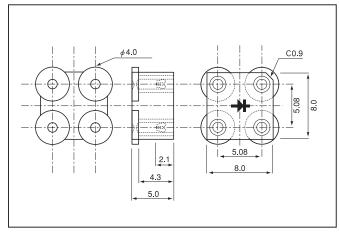

## LED socket (square shape) (for SMT)

# Part No.: LQS-4-5 (10pcs/pack)

- This socket for SMT is used for a square-shaped LED.
- This is used for testing, fitting to a SMT board, etc.
- Material Resin part: PPS black (UL94V-0) Socket part Body: Brass Contact: Beryllium copper
  - Finish: Gold plating over nickel base
- Rated current: 3A
- Rated voltage: 125V AC, DC
- Contact resistance:  $10m \Omega$  or less (per pin)
- Insulation resistance: 500M  $\Omega$  or over
- Withstand voltage: 1000V AC, DC per minute
- Insertion / removal durability : 100 cycles
- Insertion / removal forces: 70g or over (per pin)
- Operating temperature range: 40 to + 125 °C
- Adaptive male pin diameter:  $\phi$  0.6 to  $\phi$  0.8
  - □0.5 to □0.64

 $0.4 \times 0.76$ 

### Part No.

LQS-4-5

### Dimension





Example of usage



### Recommended land information