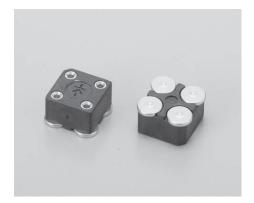

LED socket (square shape) (for SMT)

# Part No.: LQS-4-5 (10pcs/pack)

- This socket for SMT is used for a square-shaped LED.
- This is used for testing, fitting to a SMT board, etc.
- Material Resin part: PPS black (UL94V-0) Socket part Body: Brass Contact: Beryllium copper
  - Finish: Gold plating over nickel base
- Rated current: 3A
- Rated voltage: 125V AC, DC
- Contact resistance:  $10m \Omega$  or less (per pin)
- Insulation resistance: 500M  $\Omega$  or over
- Withstand voltage: 1000V AC, DC per minute
- Insertion / removal durability : 100 cycles
- Insertion / removal forces: 70g or over (per pin)
- Operating temperature range: 40 to + 125 °C
- Adaptive male pin diameter:  $\phi$  0.6 to  $\phi$  0.8
  - □0.5 to □0.64

 $0.4 \times 0.76$ 

### Part No.

LQS-4-5

### Dimension





Example of usage



### Recommended land information