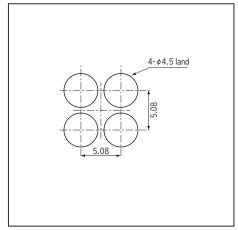

5 (10pcs/pack)

- This socket for SMT is used for a square-shaped LED.
- This is used for testing, fitting to a SMT board, etc.
- Material Resin part: PPS black (UL94V-0) Socket part Body: Brass Contact: Beryllium copper
  - Finish: Gold plating over nickel base
- Rated current: 3A
- Rated voltage: 125V AC, DC
- Contact resistance:  $10m \Omega$  or less (per pin)
- Insulation resistance: 500M  $\Omega$  or over
- Withstand voltage: 1000V AC, DC per minute
- Insertion / removal durability : 100 cycles
- Insertion / removal forces: 70g or over (per pin)
- Operating temperature range: 40 to + 125 °C
- Adaptive male pin diameter:  $\phi$  0.6 to  $\phi$  0.8
  - □0.5 to □0.64

 $0.4 \times 0.76$ 

### Part No.

LQS-4-5

### Dimension





Example of usage



### Recommended land information