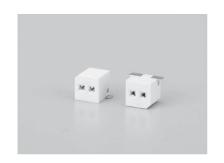

#### Part No.: LES-6-1

• This socket is used for fitting a bullet-shaped LED to surface mounting board.

• Material Resin part: 46 nylon white (UL94V-0)

Metal part: Phosphor bronze

• Finish: Gold plating over nickel base

• Rated current: 2A

• Rated voltage: 48V AC, DC

• Insulation resistance:  $500M \Omega$  or over

• Withstand voltage: 1000V AC, DC per minute

ullet Contact resistance: 20m  $\Omega$  or less

Adaptive LED leg diameter: □0.5 2.54mm pitch
Operating temperature range: -40 to +100°C