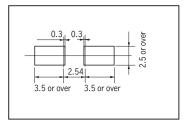

### LED socket (for surface mounting)

#### Part No.: LES-6-1

• This socket is used for fitting a bullet-shaped LED to surface mounting board.

• Material Resin part: 46 nylon white (UL94V-0)

Metal part: Phosphor bronze

• Finish: Gold plating over nickel base

• Rated current: 2A

• Rated voltage: 48V AC, DC

• Insulation resistance:  $500M \Omega$  or over

• Withstand voltage: 1000V AC, DC per minute

ullet Contact resistance: 20m  $\Omega$  or less

Adaptive LED leg diameter: □0.5 2.54mm pitch
Operating temperature range: -40 to +100°C



## ■ Example of usage



#### ■ How to order

| Part No.  | Package            |
|-----------|--------------------|
| LES-6-1   | Bulk (10pcs/pack)  |
| LES-6-1-T | Reel (200pcs/reel) |

#### ■ Recommended land information



# \$8.00 \$1.0 \$6.0 \$1.0 \$2.54 \$1.0 \$1.0

**■** Dimension



6.0