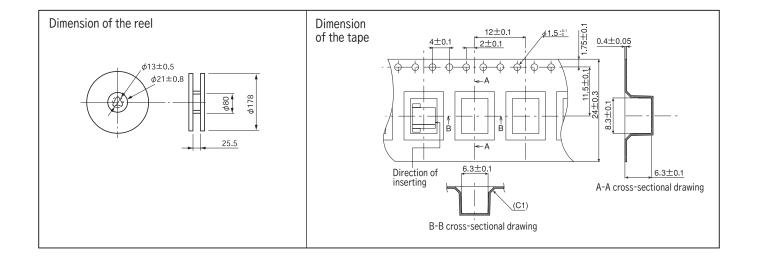

#### ■ How to order

| Part No.  | Package            |
|-----------|--------------------|
| LES-6-1   | Bulk (10pcs/pack)  |
| LES-6-1-T | Reel (200pcs/reel) |