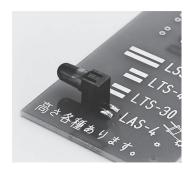

## LED spacer for surface mounting

## LSS, LAS (100pcs/pack)

• This LED spacer is used for fitting a lead-type LED to a surface mounting board.

• LSS series is the vertical fitting type and LAS series is 90-degree angle fitting type.

• The spacer itself can be used at reflow temperature (260  $^{\circ}$  , 20 seconds).

• Material: LCP resin black (UL94V-0)

• Operating temperature range: -40 to +125 °C

• Adaptive LED: LED lens size  $\phi$  3,  $\phi$  5

Leg pitch: 2.54 mm, 2.5 mm

Leg diameter:  $\Box 0.5$ ,  $\phi 0.5$ ,  $\phi 0.6$  or less,  $\Box 0.6$  or less



## ■ Example of usage



LSS series



LAS series

## ■ Part No.