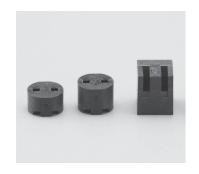

## LSS, LAS (100pcs/pack)

• This LED spacer is used for fitting a lead-type LED to a surface mounting board.

• LSS series is the vertical fitting type and LAS series is 90-degree angle fitting type.

• The spacer itself can be used at reflow temperature (260  $^{\circ}$  , 20 seconds).

• Material: LCP resin black (UL94V-0)

• Operating temperature range: -40 to +125 °C

• Adaptive LED: LED lens size  $\phi$  3,  $\phi$  5

Leg pitch: 2.54 mm, 2.5 mm

Leg diameter:  $\Box 0.5$ ,  $\phi 0.5$ ,  $\phi 0.6$  or less,  $\Box 0.6$  or less