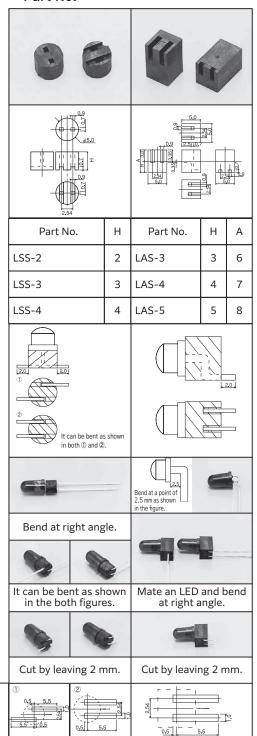

## LED spacer for surface mounting

## LSS, LAS (100pcs/pack)

• This LED spacer is used for fitting a lead-type LED to a surface mounting board.

• LSS series is the vertical fitting type and LAS series is 90-degree angle fitting type.

• The spacer itself can be used at reflow temperature (260  $^{\circ}$  , 20 seconds).

• Material: LCP resin black (UL94V-0)

• Operating temperature range: -40 to +125 °C

• Adaptive LED: LED lens size  $\phi$  3,  $\phi$  5

Leg pitch: 2.54 mm, 2.5 mm

Leg diameter:  $\Box 0.5$ ,  $\phi 0.5$ ,  $\phi 0.6$  or less,  $\Box 0.6$  or less



## ■ Example of usage



LSS series



LAS series

## ■ Part No.