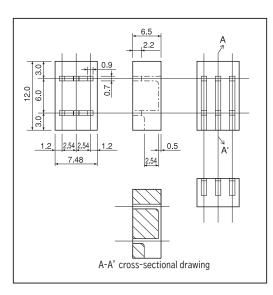

## Part No.: 3LW-1 (100pcs/pack)

- This is used for fitting LEDs of dual-color emission type (three-legged type) by two-tiered installation.
- This is used for an LED with the head diameter of  $\phi$  3 or  $\phi$  5.
- LED leg pitch: 2.5 mm, 2.54 mm
- Material: PPS resin (UL94V-0)
- Color: Black
- Reflow: Can be used.
- Operating temperature range: -40 to + 125℃

## ■ Part No.: 3LW-1

**■** Example of usage