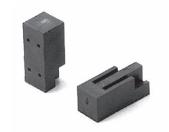

# Part No.: LW-1 (100pcs/pack)

- This is used for an LED with the head diameter of  $\phi$  3 or  $\phi$  5.
- This is used for fitting LEDs by two-tiered installation.
- Please insert the LEDs to the spacer and bend the legs at right angle.
- Material: PBT resin (UL94V-0)
- Color: Black
- Operating temperature range: -40 to + 125℃

#### ■ Part No.: LW-1