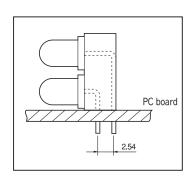

# Part No.: LW-1 (100pcs/pack)

- This is used for an LED with the head diameter of  $\phi$  3 or  $\phi$  5.
- This is used for fitting LEDs by two-tiered installation.
- Please insert the LEDs to the spacer and bend the legs at right angle.
- Material: PBT resin (UL94V-0)
- Color: Black
- Operating temperature range: -40 to + 125℃

## Part No.: 3LW-1 (100pcs/pack)

- This is used for fitting LEDs of dual-color emission type (three-legged type) by two-tiered installation.
- This is used for an LED with the head diameter of  $\phi$  3 or  $\phi$  5.
- LED leg pitch: 2.5 mm, 2.54 mm
- Material: PPS resin (UL94V-0)
- Color: Black
- Reflow: Can be used.
- Operating temperature range: -40 to + 125℃