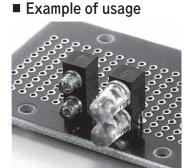

# LED spacer (two-tiered installation type)

# Part No.: LW-1 (100pcs/pack)

- This is used for an LED with the head diameter of  $\phi$  3 or  $\phi$  5.
- This is used for fitting LEDs by two-tiered installation.
- Please insert the LEDs to the spacer and bend the legs at right angle.
- Material: PBT resin (UL94V-0)
- Color: Black
- Operating temperature range: -40 to + 125℃



#### ■ Part No.: LW-1







## LED spacer (two-tiered installation type) (three-legged type)

## Part No.: 3LW-1 (100pcs/pack)

- This is used for fitting LEDs of dual-color emission type (three-legged type) by two-tiered installation.
- This is used for an LED with the head diameter of  $\phi$  3 or  $\phi$  5.
- LED leg pitch: 2.5 mm, 2.54 mm
- Material: PPS resin (UL94V-0)
- Color: Black
- Reflow: Can be used.
- Operating temperature range: -40 to + 125℃



## ■ Part No.: 3LW-1





**■** Example of usage