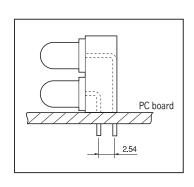

k)

- This is used for an LED with the head diameter of  $\phi$  3 or  $\phi$  5.
- This is used for fitting LEDs by two-tiered installation.
- Please insert the LEDs to the spacer and bend the legs at right angle.
- Material: PBT resin (UL94V-0)
- Color: Black
- Operating temperature range: -40 to + 125℃



#### ■ Part No.: LW-1







## LED spacer (two-tiered installation type) (three-legged type)

## Part No.: 3LW-1 (100pcs/pack)

- This is used for fitting LEDs of dual-color emission type (three-legged type) by two-tiered installation.
- This is used for an LED with the head diameter of  $\phi$  3 or  $\phi$  5.
- LED leg pitch: 2.5 mm, 2.54 mm
- Material: PPS resin (UL94V-0)
- Color: Black
- Reflow: Can be used.
- Operating temperature range: -40 to + 125℃



## ■ Part No.: 3LW-1





**■** Example of usage