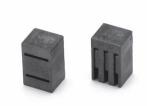

## LED spacer (two-tiered installation type) (three-legged type)

## Part No.: 3LW-1 (100pcs/pack)

- This is used for fitting LEDs of dual-color emission type (three-legged type) by two-tiered installation.
- This is used for an LED with the head diameter of  $\phi$  3 or  $\phi$  5.
- LED leg pitch: 2.5 mm, 2.54 mm
- Material: PPS resin (UL94V-0)
- Color: Black
- Reflow: Can be used.
- Operating temperature range: -40 to + 125℃