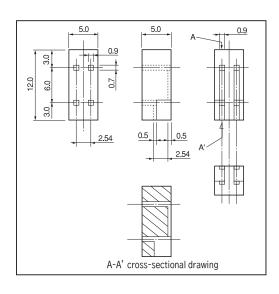

# Part No.: LW-1 (100pcs/pack)

- This is used for an LED with the head diameter of  $\phi$  3 or  $\phi$  5.
- This is used for fitting LEDs by two-tiered installation.
- Please insert the LEDs to the spacer and bend the legs at right angle.
- Material: PBT resin (UL94V-0)
- Color: Black
- Operating temperature range: -40 to + 125℃

#### ■ Part No.: LW-1

## Part No.: 3LW-1 (100pcs/pack)

- This is used for fitting LEDs of dual-color emission type (three-legged type) by two-tiered installation.
- This is used for an LED with the head diameter of  $\phi$  3 or  $\phi$  5.
- LED leg pitch: 2.5 mm, 2.54 mm
- Material: PPS resin (UL94V-0)
- Color: Black
- Reflow: Can be used.
- Operating temperature range: -40 to + 125℃