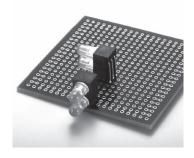

LED with the head diameter of  $\phi$  3 or  $\phi$  5.
- This is used for fitting LEDs by two-tiered installation.
- Please insert the LEDs to the spacer and bend the legs at right angle.
- Material: PBT resin (UL94V-0)
- Color: Black
- Operating temperature range: -40 to + 125℃



#### ■ Part No.: LW-1







## LED spacer (two-tiered installation type) (three-legged type)

## Part No.: 3LW-1 (100pcs/pack)

- This is used for fitting LEDs of dual-color emission type (three-legged type) by two-tiered installation.
- This is used for an LED with the head diameter of  $\phi$  3 or  $\phi$  5.
- LED leg pitch: 2.5 mm, 2.54 mm
- Material: PPS resin (UL94V-0)
- Color: Black
- Reflow: Can be used.
- Operating temperature range: -40 to + 125℃



## ■ Part No.: 3LW-1





**■** Example of usage