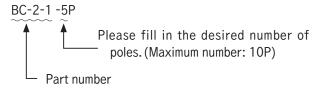

## BC, BZ series (10pcs/pack)

- Plug of  $\phi$  2 can be inserted in this socket.
- OP-7-1, OP-7-2, and OP-7-2-100 are adaptive for the plug side.
- This is used for supplying a signal line, power supply, etc. to a PC board.
- Material Pin part: Phosphor bronze

Resin part: PBT black (UL94V-0)

- Finish Pin part: Gold plating over nickel base
- Adaptive male pin diameter: φ 2.0
- Insertion forces: 800g or less (per pin)
- Removal forces: 100g or over (per pin)
- Insertion / removal durability: 1000 cycles
- Rated current: 10A
- ullet Contact resistance: 20m  $\Omega$  or less
- $\bullet$  Insulation resistance: 500M  $\Omega$  or over
- Withstand voltage: 1000V AC, DC per minute
  Operating temperature range: -40 to + 125℃
- Printed board fitting hole diameter: φ 1.2

## ■ How to order





## ■ Example of usage









BC-2-1 BZ-2-1