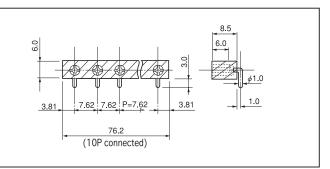

## BC, BZ series (10pcs/pack)

- Plug of  $\phi$  2 can be inserted in this socket.
- OP-7-1, OP-7-2, and OP-7-2-100 are adaptive for the plug side.
- This is used for supplying a signal line, power supply, etc. to a PC board.
- Material Pin part: Phosphor bronze

Resin part: PBT black (UL94V-0)

- Finish Pin part: Gold plating over nickel base
- Adaptive male pin diameter: φ 2.0
- Insertion forces: 800g or less (per pin)
- Removal forces: 100g or over (per pin)
- Insertion / removal durability: 1000 cycles
- Rated current: 10A
- ullet Contact resistance: 20m  $\Omega$  or less
- $\bullet$  Insulation resistance: 500M  $\Omega$  or over
- Withstand voltage: 1000V AC, DC per minute
  Operating temperature range: -40 to + 125℃
- Printed board fitting hole diameter: φ 1.2