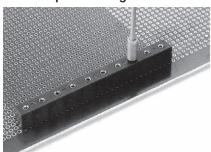

k)

- Plug of  $\phi$  2 can be inserted in this socket.
- OP-7-1, OP-7-2, and OP-7-2-100 are adaptive for the plug side.
- This is used for supplying a signal line, power supply, etc. to a PC board.
- Material Pin part: Phosphor bronze

Resin part: PBT black (UL94V-0)

- Finish Pin part: Gold plating over nickel base
- Adaptive male pin diameter: φ 2.0
- Insertion forces: 800g or less (per pin)
- Removal forces: 100g or over (per pin)
- Insertion / removal durability: 1000 cycles
- Rated current: 10A
- ullet Contact resistance: 20m  $\Omega$  or less
- $\bullet$  Insulation resistance: 500M  $\Omega$  or over
- Withstand voltage: 1000V AC, DC per minute
  Operating temperature range: -40 to + 125℃
- Printed board fitting hole diameter: φ 1.2

## ■ How to order





## ■ Example of usage









BC-2-1 BZ-2-1