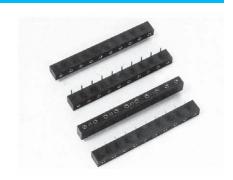

## BC, BZ series (10pcs/pack)

- Plug of  $\phi$  2 can be inserted in this socket.
- OP-7-1, OP-7-2, and OP-7-2-100 are adaptive for the plug side.
- This is used for supplying a signal line, power supply, etc. to a PC board.
- Material Pin part: Phosphor bronze