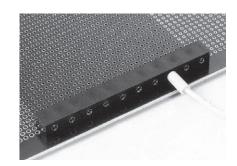

- Plug of  $\phi$  2 can be inserted in this socket.
- OP-7-1, OP-7-2, and OP-7-2-100 are adaptive for the plug side.
- This is used for supplying a signal line, power supply, etc. to a PC board.
- Material Pin part: Phosphor bronze

Resin part: PBT black (UL94V-0)

- Finish Pin part: Gold plating over nickel base
- Adaptive male pin diameter: φ 2.0
- Insertion forces: 800g or less (per pin)
- Removal forces: 100g or over (per pin)
- Insertion / removal durability: 1000 cycles
- Rated current: 10A
- ullet Contact resistance: 20m  $\Omega$  or less
- $\bullet$  Insulation resistance: 500M  $\Omega$  or over
- Withstand voltage: 1000V AC, DC per minute
  Operating temperature range: -40 to + 125℃
- Printed board fitting hole diameter: φ 1.2

## ■ How to order





## ■ Example of usage









BC-2-1 BZ-2-1