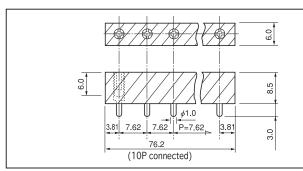

## BC, BZ series (10pcs/pack)

- Plug of  $\phi$  2 can be inserted in this socket.
- OP-7-1, OP-7-2, and OP-7-2-100 are adaptive for the plug side.
- This is used for supplying a signal line, power supply, etc. to a PC board.
- Material Pin part: Phosphor bronze

Resin part: PBT black (UL94V-0)

- Finish Pin part: Gold plating over nickel base
- Adaptive male pin diameter: φ 2.0
- Insertion forces: 800g or less (per pin)
- Removal forces: 100g or over (per pin)
- Insertion / removal durability: 1000 cycles
- Rated current: 10A
- ullet Contact resistance: 20m  $\Omega$  or less
- $\bullet$  Insulation resistance: 500M  $\Omega$  or over
- Withstand voltage: 1000V AC, DC per minute
  Operating temperature range: -40 to + 125℃
- Printed board fitting hole diameter: φ 1.2