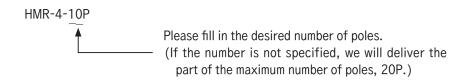

# Adjustment part terminal for surface mounting

# HMR series (10pcs/pack)

- This is used for fitting a lead type resistor, capacitor, etc. on a surface mounting board.
- Material Resin part: PCT resin black (UL94V-0)
  Pin part: Phosphor bronze
- Finish: Gold plating over nickel base

#### ■ Part No.

| Part No. | Н  |
|----------|----|
| HMR-4    | 4  |
| HMR-6    | 6  |
| HMR-8    | 8  |
| HMR-10   | 10 |

#### ■ Recommended land information



#### ■ How to order



#### ■ Instructions for mounting

In the case that a warpage occurs on the resin part during reflow because many pins are connected for use, apply an adhesive to several places.



## ■ Example of usage



### ■ Dimension



## For lead part fitting

### QH series (100pcs/pack)

- This is used for fitting a lead part to a surface mounting board.
- After soldering this product to the surface mounting board, please insert the lead part in the hole and solder it.
- Material: Brass
- Finish: Tin plating over nickel base

|   | Part No. | Α   | В   | Recommended land information |
|---|----------|-----|-----|------------------------------|
|   | QH-25-08 | 0.8 | 2.0 | φ 3                          |
|   | QH-25-11 | 1.1 | 2.0 | φ 3                          |
| ı | QH-25-16 | 1.6 | 2.5 | φ 3.5