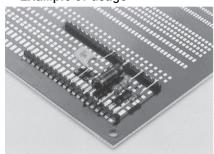

# Adjustment part terminal for surface mounting

# HMR series (10pcs/pack)

- This is used for fitting a lead type resistor, capacitor, etc. on a surface mounting board.
- Material Resin part: PCT resin black (UL94V-0)
  Pin part: Phosphor bronze
- Finish: Gold plating over nickel base

#### ■ Part No.

| Part No. | Н  |
|----------|----|
| HMR-4    | 4  |
| HMR-6    | 6  |
| HMR-8    | 8  |
| HMR-10   | 10 |

#### ■ Recommended land information



#### ■ How to order



#### ■ Instructions for mounting

In the case that a warpage occurs on the resin part during reflow because many pins are connected for use, apply an adhesive to several places.



## ■ Example of usage



### ■ Dimension



## For lead part fitting

### QH series (100pcs/pack)

- This is used for fitting a lead part to a surface mounting board.
- After soldering this product to the surface mounting board, please insert the lead part in the hole and solder it.
- Material: Brass
- Finish: Tin plating over nickel base

|   | Part No. | Α   | В   | Recommended land information |
|---|----------|-----|-----|------------------------------|
|   | QH-25-08 | 0.8 | 2.0 | φ 3                          |
|   | QH-25-11 | 1.1 | 2.0 | φ 3                          |
| ı | QH-25-16 | 1.6 | 2.5 | φ 3.5                        |





■ Example of usage