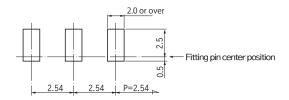

# Adjustment part terminal for surface mounting

# HMR series (10pcs/pack)

- This is used for fitting a lead type resistor, capacitor, etc. on a surface mounting board.
- Material Resin part: PCT resin black (UL94V-0)
  Pin part: Phosphor bronze
- Finish: Gold plating over nickel base

#### ■ Part No.

| Part No. | Н  |
|----------|----|
| HMR-4    | 4  |
| HMR-6    | 6  |
| HMR-8    | 8  |
| HMR-10   | 10 |

#### ■ Recommended land information



#### ■ How to order



#### ■ Instructions for mounting

In the case that a warpage occurs on the resin part during reflow because many pins are connected for use, apply an adhesive to several places.



## ■ Example of usage



### ■ Dimension



## For lead part fitting

### QH series (100pcs/pack)

- This is used for fitting a lead part to a surface mounting board.
- After soldering this product to the surface mounting board, please insert the lead part in the hole and solder it.
- Material: Brass
- Finish: Tin plating over nickel base

|   | Part No. | Α   | В   | Recommended land information |
|---|----------|-----|-----|------------------------------|
|   | QH-25-08 | 0.8 | 2.0 | φ 3                          |
|   | QH-25-11 | 1.1 | 2.0 | φ 3                          |
| ı | QH-25-