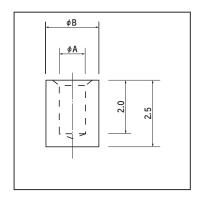

|   | Part No. | Α   | В   | Recommended land information |
|---|----------|-----|-----|------------------------------|
|   | QH-25-08 | 0.8 | 2.0 | φ 3                          |
|   | QH-25-11 | 1.1 | 2.0 | φ 3                          |
| ı | QH-25-16 | 1.6 | 2.5 | φ 3.5                        |

#### ■ Recommended land information