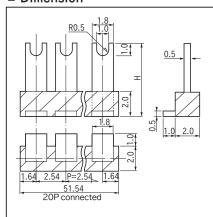

### ■ Dimension

#### ■ Part No.

| Part No. | Н  |
|----------|----|
| HMR-4    | 4  |
| HMR-6    | 6  |
| HMR-8    | 8  |
| HMR-10   | 10 |

#### ■ Instructions for mounting

In the case that a warpage occurs on the resin part during reflow because many pins are connected for use, apply an adhesive to several places.