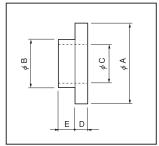

## **BS series** (100pcs/pack)

- This is used for fitting a power transistor, etc. and for a part to be insulated.
- Material: Acetal copolymer (UL94HB)
- Color: WHITE
- Operating temperature range: 40 to +85℃

| Part No. | А    | В   | С   | D   | Е   | Adaptive screw |
|----------|------|-----|-----|-----|-----|----------------|
| BS-2-1   | 6.0  | 3.6 | 2.6 | 1.0 | 1.1 | M2.6           |
| BS-3-1   | 7.0  | 4.0 | 3.0 | 1.0 | 1.4 | M3             |
| BS-3-2   | 7.0  | 3.6 | 3.0 | 1.0 | 2.3 | M3             |
| BS-4-1   | 9.0  | 5.0 | 4.0 | 1.0 | 3.0 | M4             |
| BS-5-1   | 12.0 | 6.0 | 5.0 | 1.0 | 5.0 | M5             |