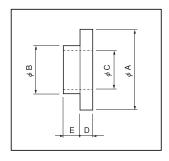

## **BSF series** (100pcs/pack)

- This product has the same dimensions as BS series described above but this type has a high heat resistance.
- Material: Fluorine (UL94V-0)
- Color: MILKY WHITE
- Operating temperature range: -55 to +240°C

| Part No. | А    | В   | С   | D   | Е   | Adaptive screw |
|----------|------|-----|-----|-----|-----|----------------|
| BSF-2-1  | 6.0  | 3.6 | 2.6 | 1.0 | 1.1 | M2.6           |
| BSF-3-1  | 7.0  | 4.0 | 3.0 | 1.0 | 1.4 | M3             |
| BSF-3-2  | 7.0  | 3.6 | 3.0 | 1.0 | 2.3 | M3             |
| BSF-4-1  | 9.0  | 5.0 | 4.0 | 1.0 | 3.0 | M4             |
| BSF-5-1  | 12.0 | 6.0 | 5.0 | 1.0 | 5.0 | M5             |