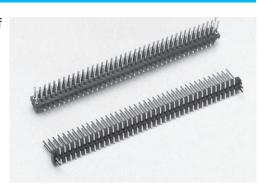

# **OQWS series** (10pcs/pack)

- This type allows easy positioning by putting positioning pins on both sides of OQW series.
- The specification is the same as OQW series.