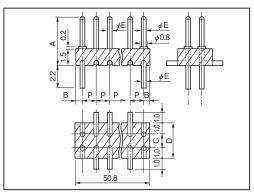

## ■ Part No.

| Part No.    | А   | В     | С    | D    | Е    | Р    | number of pins<br>connected |
|-------------|-----|-------|------|------|------|------|-----------------------------|
| OQWS-11-4.0 | 4.0 | 0.635 | 1.27 | 3.27 | 0.45 | 1.27 | 40 × 2                      |
| OQWS-11-4.2 | 4.2 | 0.635 | 1.27 | 3.27 | 0.45 | 1.27 | 40 × 2                      |
| OQWS-11-5   | 5.0 | 0.635 | 1.27 | 3.27 | 0.45 | 1.27 | 40 × 2                      |
| OQWS-11-6.5 | 6.5 | 0.635 | 1.27 | 3.27 | 0.45 | 1.27 | 40 × 2                      |
| OQWS-13-4.0 | 4.0 | 1.27  | 2.54 | 4.54 | 0.45 | 2.54 | 20 × 2                      |
| OQWS-13-4.2 | 4.2 | 1.27  | 2.54 | 4.54 | 0.45 | 2.54 | 20 × 2                      |
| OQWS-13-5   | 5.0 | 1.27  | 2.54 | 4.54 | 0.45 | 2.54 | 20 × 2                      |
| OQWS-13-6.5 | 6.5 | 1.27  | 2.54 | 4.54 | 0.45 | 2.54 | 20 × 2                      |
| OQWS-01-4.0 | 4.0 | 0.635 | 1.27 | 3.27 | 0.4  | 1.27 | 40 × 2                      |
| OQWS-01-4.1 | 4.1 | 0.635 | 1.27 | 3.27 | 0.4  | 1.27 | 40 × 2                      |
| OQWS-01-4.6 | 4.6 | 0.635 | 1.27 | 3.27 | 0.4  | 1.27 | 40 × 2                      |
| OQWS-01-5.1 | 5.1 | 0.635 | 1.27 | 3.27 | 0.4  | 1.27 | 40 × 2                      |
| OQWS-03-4.0 | 4.0 | 1.27  | 2.54 | 4.54 | 0.4  | 2.54 | 20 × 2                      |
| OQWS-03-4.1 | 4.1 | 1.27  | 2.54 | 4.54 | 0.4  | 2.54 | 20 × 2                      |
| OQWS-03-4.6 | 4.6 | 1.27  | 2.54 | 4.54 | 0.4  | 2.54 | 20 × 2                      |
| OQWS-03-5.1 | 5.1 | 1.27  | 2.54 | 4.54 | 0.4  | 2.54 | 20 × 2                      |