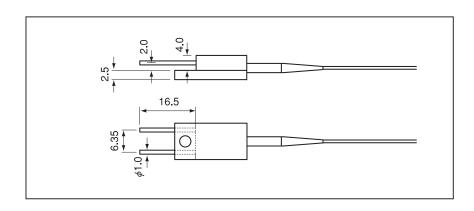

#### Laser diode socket

## Part No.: LDS-1.0(L)-2P (1pcs/pack)

- This socket is for laser diode.
- Electric wire of 100 cm is attached to one side.
- Material

Housing: PPS resin black (UL94V-0)

Socket Body: Brass

Contact: Beryllium copper

- Finish: Gold plating over nickel base
- Rated current: 15A
- Rated voltage: 20V AC, DC
- Insulation resistance: 500M  $\Omega$  or over
- Withstand voltage: 1000V AC, DC per minute
- $\bullet$  Contact resistance: 10 m  $\Omega$  or less (per pin)
- Insertion / removal durability: 100 cycles
- Fitting electric wire: AWG16
- Operating temperature range: -40 to +80℃
- Adaptive male pin diameter:  $\phi$  0.8 to  $\phi$  1.1



### ■ Example of usage



### ■ Adaptive laser



# ■ Dimension





#### ■ How to order

Part No.: LDS-1.0 (L) -2P

- Although the standard product has the electric wire of 100 cm long, we can manufacture a longer one, if necessary. Please contact us.
- We can manufacture the product with different electric wire color. Please contact us.