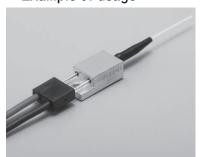

#### Laser diode socket

## Part No.: LDS-1.0(L)-2P (1pcs/pack)

- This socket is for laser diode.
- Electric wire of 100 cm is attached to one side.
- Material

Housing: PPS resin black (UL94V-0)

Socket Body: Brass

Contact: Beryllium copper

- Finish: Gold plating over nickel base
- Rated current: 15A
- Rated voltage: 20V AC, DC
- Insulation resistance: 500M  $\Omega$  or over
- Withstand voltage: 1000V AC, DC per minute
- $\bullet$  Contact resistance: 10 m  $\Omega$  or less (per pin)
- Insertion / removal durability: 100 cycles
- Fitting electric wire: AWG16
- Operating temperature range: -40 to +80℃
- Adaptive male pin diameter:  $\phi$  0.8 to  $\phi$  1.1



### ■ Example of usage



### ■ Adaptive laser



# ■ Dimension





#### ■ How to order

Part No.: LDS-1.0 (L) -2P

- Although the standard product has the electric wire of 100 cm long, we can manufacture a longer one, if necessary. Please contact us.
- We can manufacture the product with different electric wire color. Please contact us.