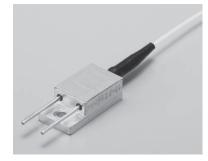

#### Laser diode socket

## Part No.: LDS-1.0(L)-2P (1pcs/pack)

- This socket is for laser diode.
- Electric wire of 100 cm is attached to one side.
- Material

Housing: PPS resin black (UL94V-0)

Socket Body: Brass

Contact: Beryllium copper

- Finish: Gold plating over nickel base
- Rated current: 15A
- Rated voltage: 20V AC, DC
- Insulation resistance: 500M  $\Omega$  or over
- Withstand voltage: 1000V AC, DC per minute
- $\bullet$  Contact resistance: 10 m  $\Omega$  or less (per pin)
- Insertion / removal durability: 100 cycles
- Fitting electric wire: AWG16
- Operating temperature range: -40 to +80℃
- Adaptive male pin diameter:  $\phi$  0.8 to  $\phi$  1.1



### ■ Example of usage



### ■ Adaptive laser



# ■ Dimension





#### ■ How to order

Part No.: LDS-1.0 (L) -2P

- Although the standard product has the electric wire of 100 cm long, we can manufacture a longer one, if necessary. Please contact us.
- We can manufacture the product with different electric wire color. Please contact us.