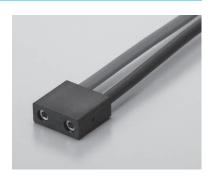

#### Laser diode socket

## Part No.: LDS-1.0(L)-2P (1pcs/pack)

- This socket is for laser diode.
- Electric wire of 100 cm is attached to one side.
- Material

Housing: PPS resin black (UL94V-0)

Socket Body: Brass

Contact: Beryllium copper

- Finish: Gold plating over nickel base
- Rated current: 15A
- Rated voltage: 20V AC, DC
- Insulation resistance: 500M  $\Omega$  or over
- Withstand voltage: 1000V AC, DC per minute
- $\bullet$  Contact resistance: 10 m  $\Omega$  or less (per pin)
- Insertion / removal durability: 100 cycles
- Fitting electric wire: AWG16
- Operating temperature range: -40 to +80℃
- Adaptive male pin diameter:  $\phi$  0.8 to  $\phi$  1.1