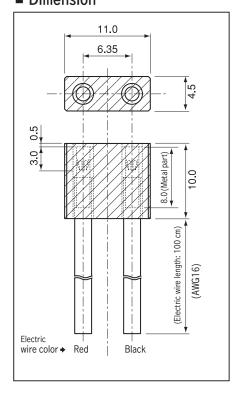

#### Laser diode socket

## Part No.: LDS-1.0(L)-2P (1pcs/pack)

- This socket is for laser diode.
- Electric wire of 100 cm is attached to one side.
- Material

Housing: PPS resin black (UL94V-0)

Socket Body: Brass

Contact: Beryllium copper

- Finish: Gold plating over nickel base
- Rated current: 15A
- Rated voltage: 20V AC, DC
- Insulation resistance: 500M  $\Omega$  or over
- Withstand voltage: 1000V AC, DC per minute
- $\bullet$  Contact resistance: 10 m  $\Omega$  or less (per pin)
- Insertion / removal durability: 100 cycles
- Fitting electric wire: AWG16
- Operating temperature range: -40 to +80℃
- Adaptive male pin diameter:  $\phi$  0.8 to  $\phi$  1.1



### ■ Example of usage



### ■ Adaptive laser



# ■ Dimension





#### ■ How to order

Part No.: LDS-1.0 (L) -2P

- Although the standard product has the electric wire of 100 cm long, we can manufacture a longer one, if necessary. Please contact us.
- We can manufacture the product with different electric wire color. Please contact us.