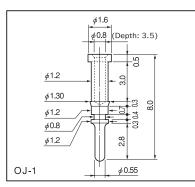

## ■ Part No.

|  | Part No. | Fitting method | Crimping tool |
|--|----------|----------------|---------------|
|  | OJ-1     | Horizontal     | OMXT-1        |
|  | 0.1-2    | Vertical       | OMXT-1        |

Example of usage Horizontal fitting