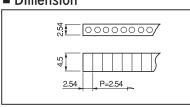

g



### ■ How to use



Crimp the electric wire to OJ series by using the crimping tool OMXT-1.



Press-fit OJ series pin to the housing (OH series) by using the tool OMXT-3, OMXT-2 (OJ-2), or OMXT-4 (OJ-1).



The finished state of the male pin



It will not be taken off if the metal lock (HH-1-R) is used.

# Housing

# OH series (100pcs/pack)

- This housing is used for fixing OJ series.
- The tool to press-fit to the housing is OMXT-3, OMXT-2 (OJ-2) or OMXT-4 (OJ-1).

## ■ Specification

| Material          | PBT resin (UL94V-0) |  |
|-------------------|---------------------|--|
| Color             | Black               |  |
| Temperature range | – 40 to + 125℃      |  |
| Number of pins    | Maximum number: 20P |  |
| First indication  | White marking       |  |



## ■ Dimension



## ■ How to order