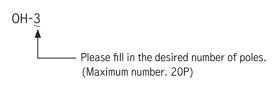

## ■ Specification

| Material          | PBT resin (UL94V-0) |  |
|-------------------|---------------------|--|
| Color             | Black               |  |
| Temperature range | – 40 to + 125℃      |  |
| Number of pins    | Maximum number: 20P |  |
| First indication  | White marking       |  |

## ■ How to order