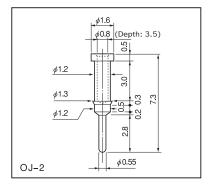

## ■ Part No.

|  | Part No. | Fitting method | Crimping tool |
|--|----------|----------------|---------------|
|  | OJ-1     | Horizontal     | OMXT-1        |
|  | 0.1-2    | Vertical       | OMXT-1        |