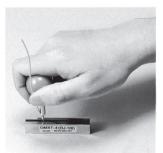

Example of usage Horizontal fitting

### ■ How to use

Crimp the electric wire to OJ series by using the crimping tool OMXT-1.

Press-fit OJ series pin to the housing (OH series) by using the tool OMXT-3, OMXT-2 (OJ-2), or OMXT-4 (OJ-1).

The finished state of the male pin