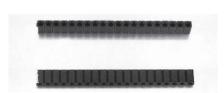

# Housing

# OH series (100pcs/pack)

- This housing is used for fixing OJ series.
- The tool to press-fit to the housing is OMXT-3, OMXT-2 (OJ-2) or OMXT-4 (OJ-1).

## ■ Specification

| Material          | PBT resin (UL94V-0) |  |
|-------------------|---------------------|--|
| Color             | Black               |  |
| Temperature range | – 40 to + 125℃      |  |
| Number of pins    | Maximum number: 20P |  |
| First indication  | White marking       |  |