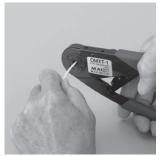

### ■ How to use

Crimp the electric wire to OJ series by using the crimping tool OMXT-1.

Press-fit OJ series pin to the housing (OH series) by using the tool OMXT-3, OMXT-2 (OJ-2), or OMXT-4 (OJ-1).

The finished state of the male pin