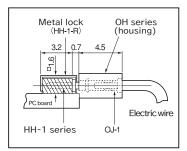

### ■ How to use

Crimp the electric wire to OJ series by using the crimping tool OMXT-1.

Press-fit OJ series pin to the housing (OH series) by using the tool OMXT-3, OMXT-2 (OJ-2), or OMXT-4 (OJ-1).

The finished state of the male pin

It will not be taken off if the metal lock (HH-1-R) is used.