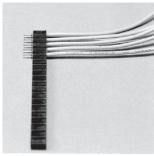

# Male pin for HH-20

# OJ series (100pcs/pack)

- This male pin is for HH-20 series connector which is connected with a pitch of 2.54mm.
- For using please insert the OJ series into housing (OH series).
- OJ series Material: Brass

Finish: Gold plating over nickel base

For horizonatal fitting

For vertical fitting