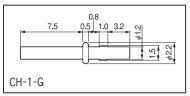

## CH series (1000pcs/pack)

- Please use this for checking, and hybrid IC.
- Material: Brass
- Finish: Gold plating over nickel base

| Part No. | Printed board fitting hole diameter | Press-fitting tool edge chip |
|----------|-------------------------------------|------------------------------|
| CH-1-G   | φ 1.5                               | P-4                          |
| CH-3-1   | φ 0.8                               | -                            |
| CH-4-1   | φ 1.2 to φ 1.3                      | P-3                          |