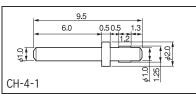

## CH series (1000pcs/pack)

- Please use this for checking, and hybrid IC.
- Material: Brass
- Finish: Gold plating over nickel base

| Part No. | Printed board fitting hole diameter | Press-fitting tool edge chip |
|----------|-------------------------------------|------------------------------|
| CH-1-G   | φ 1.5                               | P-4                          |
| CH-3-1   | φ 0.8                               | -                            |
| CH-4-1   | φ 1.2 to φ 1.3                      | P-3                          |