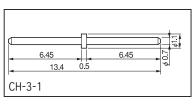

## CH series (1000pcs/pack)

- Please use this for checking, and hybrid IC.
- Material: Brass
- Finish: Gold plating over nickel base

| Part No. | Printed board fitting hole diameter | Press-fitting tool edge chip |
|----------|-------------------------------------|------------------------------|
| CH-1-G   | φ 1.5                               | P-4                          |
| CH-3-1   | φ 0.8                               | -                            |
| CH-4-1   | φ 1.2 to φ 1.3                      | P-3                          |