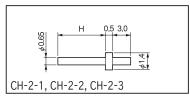

- \* The press-fitting tool edge chip, P series, is not operable without the main unit, PCX-1
- \* Without the press-fitting tool, you can insert the terminal by pushing it with your hand.

| Part No. | Н    | Printed board fitting hole diameter |
|----------|------|-------------------------------------|
| CH-2-1   | 7.0  | φ 0.8                               |
| CH-2-2   | 5.0  | φ 0.8                               |
| CH-2-3   | 10.0 | φ 0.8                               |