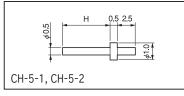

| Part No. | Н   | Printed board fitting hole diameter |
|----------|-----|-------------------------------------|
| CH-5-1   | 3.0 | φ 0.6                               |
| CH-5-2   | 5.0 | φ 0.6                               |