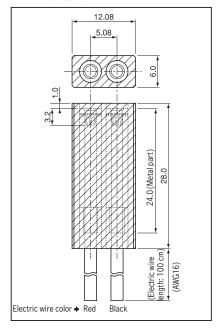

#### Laser diode socket

# Part No.: LDS-1.5-2P (1pcs/pack)

- This socket is for laser diode.
- Electric wire of 100cm is attached to one side.
- Material

Housing: PPS resin black (UL94V-0)

Socket Body: Brass

Contact: Beryllium copper

- Finish: Gold plating over nickel base
- Rated current: 20A
- Rated voltage: 20V AC, DC
- Insulation resistance: 500M  $\Omega$  or over
- Withstand voltage: 1000V AC, DC per minute
- $\bullet$  Contact resistance: 10 m  $\Omega$  or less (per pin)
- Insertion / removal durability : 100 cycles
- Fitting electric wire: AWG16
- $\bullet$  Operating temperature range: 40 to + 80°C
- Adaptive male pin diameter:  $\phi$  1.3 to  $\phi$  1.55



# ■ Example of usage



### **■** Dimension



### ■ Adaptive laser





#### ■ How to order

Part No.: LDS-1.5-2P

- Although the standard product has the electric wire of 100 cm long, we can manufacture a longer one, if necessary. Please contact us.
- We can manufacture the product with different electric wire color. Please contact us.