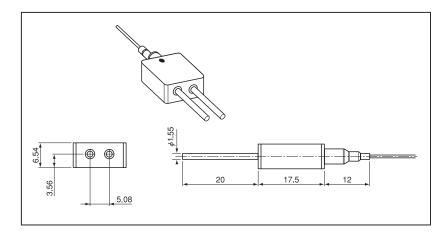

#### Laser diode socket

# Part No.: LDS-1.5-2P (1pcs/pack)

- This socket is for laser diode.
- Electric wire of 100cm is attached to one side.
- Material

Housing: PPS resin black (UL94V-0)

Socket Body: Brass

Contact: Beryllium copper

- Finish: Gold plating over nickel base
- Rated current: 20A
- Rated voltage: 20V AC, DC
- Insulation resistance: 500M  $\Omega$  or over
- Withstand voltage: 1000V AC, DC per minute
- $\bullet$  Contact resistance: 10 m  $\Omega$  or less (per pin)
- Insertion / removal durability : 100 cycles
- Fitting electric wire: AWG16
- $\bullet$  Operating temperature range: 40 to + 80°C
- Adaptive male pin diameter:  $\phi$  1.3 to  $\phi$  1.55



# ■ Example of usage



### **■** Dimension



### ■ Adaptive laser





#### ■ How to order

Part No.: LDS-1.5-2P

- Although the standard product has the electric wire of 100 cm long, we can manufacture a longer one, if necessary. Please contact us.
- We can manufacture the product with different electric wire color. Please contact us.