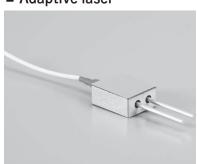

#### Laser diode socket

# Part No.: LDS-1.5-2P (1pcs/pack)

- This socket is for laser diode.
- Electric wire of 100cm is attached to one side.
- Material

Housing: PPS resin black (UL94V-0)

Socket Body: Brass

Contact: Beryllium copper

- Finish: Gold plating over nickel base
- Rated current: 20A
- Rated voltage: 20V AC, DC
- Insulation resistance: 500M  $\Omega$  or over
- Withstand voltage: 1000V AC, DC per minute
- $\bullet$  Contact resistance: 10 m  $\Omega$  or less (per pin)
- Insertion / removal durability : 100 cycles
- Fitting electric wire: AWG16
- $\bullet$  Operating temperature range: 40 to + 80°C
- Adaptive male pin diameter:  $\phi$  1.3 to  $\phi$  1.55



# ■ Example of usage



### **■** Dimension



### ■ Adaptive laser





#### ■ How to order

Part No.: LDS-1.5-2P

- Although the standard product has the electric wire of 100 cm long, we can manufacture a longer one, if necessary. Please contact us.
- We can manufacture the product with different electric wire color. Please contact us.