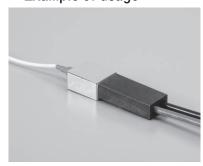

#### Laser diode socket

# Part No.: LDS-1.5-2P (1pcs/pack)

- This socket is for laser diode.
- Electric wire of 100cm is attached to one side.
- Material

Housing: PPS resin black (UL94V-0)

Socket Body: Brass

Contact: Beryllium copper

- Finish: Gold plating over nickel base
- Rated current: 20A
- Rated voltage: 20V AC, DC
- Insulation resistance: 500M  $\Omega$  or over
- Withstand voltage: 1000V AC, DC per minute
- $\bullet$  Contact resistance: 10 m  $\Omega$  or less (per pin)
- Insertion / removal durability : 100 cycles
- Fitting electric wire: AWG16
- $\bullet$  Operating temperature range: 40 to + 80°C
- Adaptive male pin diameter:  $\phi$  1.3 to  $\phi$  1.55



# ■ Example of usage



### **■** Dimension



### ■ Adaptive laser





#### ■ How to order

Part No.: LDS-1.5-2P

- Although the standard product has the electric wire of 100 cm long, we can manufacture a longer one, if necessary. Please contact us.
- We can manufacture the product with different electric wire color. Please contact us.