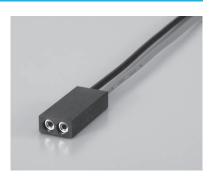

#### Laser diode socket

# Part No.: LDS-1.5-2P (1pcs/pack)

- This socket is for laser diode.
- Electric wire of 100cm is attached to one side.
- Material

Housing: PPS resin black (UL94V-0)

Socket Body: Brass

Contact: Beryllium copper

- Finish: Gold plating over nickel base
- Rated current: 20A
- Rated voltage: 20V AC, DC
- Insulation resistance: 500M  $\Omega$  or over
- Withstand voltage: 1000V AC, DC per minute
- $\bullet$  Contact resistance: 10 m  $\Omega$  or less (per pin)
- Insertion / removal durability : 100 cycles
- Fitting electric wire: AWG16
- $\bullet$  Operating temperature range: 40 to + 80°C
- Adaptive male pin diameter:  $\phi$  1.3 to  $\phi$  1.55