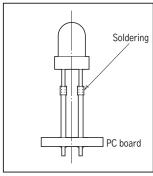

## LF series (1000pcs/pack)

- This is used when an LED leg length is short, etc.
- Please put the LED in the hole and solder.
- Material: Brass
- Finish: Gold plating over nickel base
- Printed board fitting hole diameter: φ 0.6 to φ 0.7