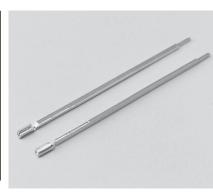

## LED extension pin (strong type)

## LF series (1000pcs/pack)

- This is used when an LED leg length is short, etc.
- Please put the LED in the hole and solder.
- Material: Brass
- Finish: Gold plating over nickel base
- Printed board fitting hole diameter: φ 0.6 to φ 0.7

## LFF series (1000pcs/pack)

- The leg of this type is more difficult to be bent than LF type described above.
- This is used when an LED leg length is short, etc.
- Diameter of the LED leg that can be fit:  $\phi$  0.64 or less □0.64 or less
- Material: Phosphor bronze
- Finish: Gold plating over nickel base
- PC board fitting hole diameter: φ 0.8