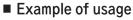

## LF series (1000pcs/pack)

- This is used when an LED leg length is short, etc.
- Please put the LED in the hole and solder.
- Material: Brass
- Finish: Gold plating over nickel base
- Printed board fitting hole diameter: φ 0.6 to φ 0.7

## LFF series (1000pcs/pack)

- The leg of this type is more difficult to be bent than LF type described above.
- This is used when an LED leg length is short, etc.
- Diameter of the LED leg that can be fit:  $\phi$  0.64 or less □0.64 or less
- Material: Phosphor bronze
- Finish: Gold plating over nickel base
- PC board fitting hole diameter: φ 0.8