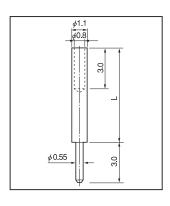

## LF series (1000pcs/pack)

- This is used when an LED leg length is short, etc.
- Please put the LED in the hole and solder.
- Material: Brass
- Finish: Gold plating over nickel base
- Printed board fitting hole diameter: φ 0.6 to φ 0.7

## ■ Part No.

| Part No. | L  |
|----------|----|
| LF-1-10  | 10 |
| LF-1-15  | 15 |
| LF-1-20  | 20 |
| LF-1-25  | 25 |
| LF-1-30  | 30 |

## LFF series (1000pcs/pack)

- The leg of this type is more difficult to be bent than LF type described above.
- This is used when an LED leg length is short, etc.
- Diameter of the LED leg that can be fit:  $\phi$  0.64 or less □0.64 or less
- Material: Phosphor bronze
- Finish: Gold plating over nickel base
- PC board fitting hole diameter: φ 0.8