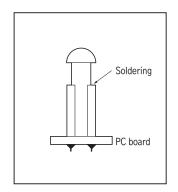

## LF series (1000pcs/pack)

- This is used when an LED leg length is short, etc.
- Please put the LED in the hole and solder.
- Material: Brass
- Finish: Gold plating over nickel base
- Printed board fitting hole diameter: φ 0.6 to φ 0.7

## LFF series (1000pcs/pack)

- The leg of this type is more difficult to be bent than LF type described above.
- This is used when an LED leg length is short, etc.
- Diameter of the LED leg that can be fit:  $\phi$  0.64 or less □0.64 or less
- Material: Phosphor bronze
- Finish: Gold plating over nickel base
- PC board fitting hole diameter: φ 0.8