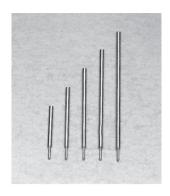

## ■ Part No.

| Part No. | L  |
|----------|----|
| LF-1-10  | 10 |
| LF-1-15  | 15 |
| LF-1-20  | 20 |
| LF-1-25  | 25 |
| LF-1-30  | 30 |

| Part No. | L  |
|----------|----|
| LFF-10   | 10 |
| LFF-20   | 20 |
| LFF-30   | 30 |