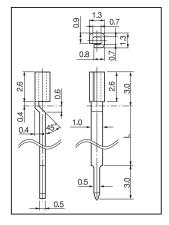

## LF series (1000pcs/pack)

- This is used when an LED leg length is short, etc.
- Please put the LED in the hole and solder.
- Material: Brass
- Finish: Gold plating over nickel base
- Printed board fitting hole diameter: φ 0.6 to φ 0.7

## LFF series (1000pcs/pack)

- The leg of this type is more difficult to be bent than LF type described above.
- This is used when an LED leg length is short, etc.
- Diameter of the LED leg that can be fit:  $\phi$  0.64 or less □0.64 or less
- Material: Phosphor bronze
- Finish: Gold plating over nickel base
- PC board fitting hole diameter: φ 0.8