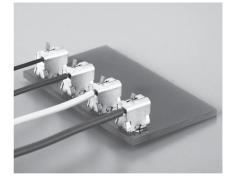

lation terminal

## Part No.: WX-4-2 (10pcs/pack)

- This terminal connects and fixes electric wire without soldering it to a board.
- Attaching and detaching of electric wire can be easily done just by operating the upper lever. (No screwdrivers and other exclusive jigs are required.)
- Material Lever part: Stainless steel
  - Inner spring: Stainless steel
  - Upper body: Copper: Tin plating over nickel base
  - Lower body: Phosphor bronze: Tin plating over nickel base
- Adaptive electric wire: AWG28 to AWG20 (standard wire)
- Covering peeling length: 7mm (Please fix the shape of stripped electric wire to some extent and insert.)
- Rated current: 8A (When soldering the both legs)
- PC board fitting hole diameter: \$\phi\$1.4
- Operating temperature range: 40 to +125℃



Example of usage



Part No.

WX-4-2



## \* Attention

· Please avoid washing as a whole because it may affect the inner contact face.