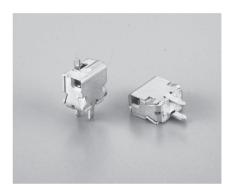

## Lever-type electric wire installation terminal

## Part No.: WX-4-2 (10pcs/pack)

- This terminal connects and fixes electric wire without soldering it to a board.
- Attaching and detaching of electric wire can be easily done just by operating the upper lever. (No screwdrivers and other exclusive jigs are required.)
- Material Lever part: Stainless steel
  - Inner spring: Stainless steel
  - Upper body: Copper: Tin plating over nickel base
  - Lower body: Phosphor bronze: Tin plating over nickel base
- Adaptive electric wire: AWG28 to AWG20 (standard wire)
- Covering peeling length: 7mm (Please fix the shape of stripped electric wire to some extent and insert.)
- Rated current: 8A (When soldering the both legs)
- PC board fitting hole diameter: \$\phi\$1.4
- Operating temperature range: 40 to +125℃