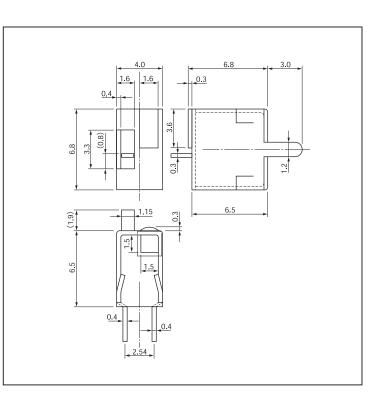

## Part No.: WX-4-2 (10pcs/pack)

- This terminal connects and fixes electric wire without soldering it to a board.
- Attaching and detaching of electric wire can be easily done just by operating the upper lever. (No screwdrivers and other exclusive jigs are required.)
- Material Lever part: Stainless steel
  - Inner spring: Stainless steel
  - Upper body: Copper: Tin plating over nickel base
  - Lower body: Phosphor bronze: Tin plating over nickel base
- Adaptive electric wire: AWG28 to AWG20 (standard wire)
- Covering peeling length: 7mm (Please fix the shape of stripped electric wire to some extent and insert.)
- Rated current: 8A (When soldering the both legs)
- PC board fitting hole diameter: \$\phi\$1.4
- Operating temperature range: 40 to +125℃