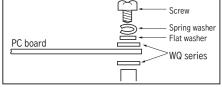

# MACEIGHT CO., LTD. terminals for boards

## Flat washer for insulation (PPS)

## WQ series (100pcs/pack)

- When the pattern is close to the screw hole of a PC board, the insulation washer is used for preventing a short.
- Material: PPS (UL94V-0)
- Color: BROWN
- Operating temperature range: 40 to + 200°C

#### Part No.

| Part No. | A  | В   | С   | Screw to use |
|----------|----|-----|-----|--------------|
| WQ-3     | 7  | 3.2 | 0.5 | For M3       |
| WQ-4     | 9  | 4.3 | 0.8 | For M4       |
| WQ-5     | 10 | 5.3 | 1.0 | For M5       |







### Mountain-shaped washer

WE series (100pcs/pack)

- This is used for tightening a screw on a panel, tightening a screw on a position where a PC board pattern is going through, etc.
- Material: 6 nylon (UL94V-2)
- Color: Milky white
- Operating temperature range: 20 to +  $85^{\circ}$ C



Example of usage



#### Part No.

| Part No. | А  | В   | С   |
|----------|----|-----|-----|
| WE-3     | 9  | 3.3 | 2.1 |
| WE-4     | 11 | 4.5 | 2.8 |
| WE-5     | 14 | 5.5 | 3.3 |