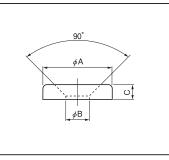

#### Part No.

| Part No. | А  | В   | С   |
|----------|----|-----|-----|
| WE-3     | 9  | 3.3 | 2.1 |
| WE-4     | 11 | 4.5 | 2.8 |
| WE-5     | 14 | 5.5 | 3.3 |