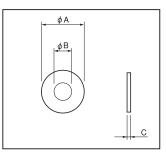

#### Part No.

| Part No. | A  | В   | С   | Screw to use |
|----------|----|-----|-----|--------------|
| WQ-3     | 7  | 3.2 | 0.5 | For M3       |
| WQ-4     | 9  | 4.3 | 0.8 | For M4       |
| WQ-5     | 10 | 5.3 | 1.0 | For M5       |