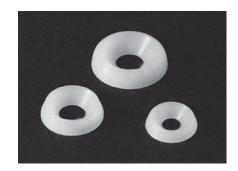

## Flat washer for insulation (PPS)

## WQ series (100pcs/pack)

- When the pattern is close to the screw hole of a PC board, the insulation washer is used for preventing a short.
- Material: PPS (UL94V-0)
- Color: BROWN
- Operating temperature range: 40 to + 200°C