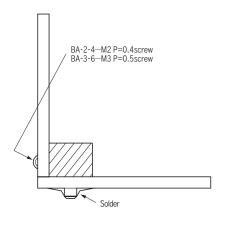

#### BA series (100pcs/pack)

- This is used for fitting printed boards vertically.
- Please solder one side to a PC board.
- Material: Brass
- Finish: Tin plating over nickel base

| P  | art no | А | В | С    | М  | Printed board fitting hole diameter | Recommended land information |  |
|----|--------|---|---|------|----|-------------------------------------|------------------------------|--|
| BA | A-2-4  | 4 | 2 | 1.62 | M2 | φ 1.6                               | 5 mm square land or ∮ 6 land |  |
| BA | A-3-6  | 6 | 3 | 2.02 | M3 | φ 2.0                               | 7 mm square land or ∮ 9 land |  |