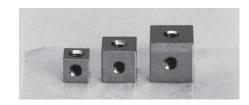

## BB series (100pcs/pack)

• This is used for fitting printed boards vertically.

• Material: Brass

• Finish: Nickel plating

Example of usage

| Part No. | Α  | В  | С  | D  |
|----------|----|----|----|----|
| BB-001   | 10 | 10 | 10 | 10 |
| BB-002   | 8  | 8  | 8  | 8  |
| BB-003   | 6  | 6  | 6  | 6  |