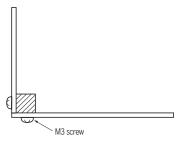

• This product includes a fitting screw.

#### ■ Instructions for use

- The soldering side is limited to be a through hole board.
- Please raise the solder securely to the part face during soldering.