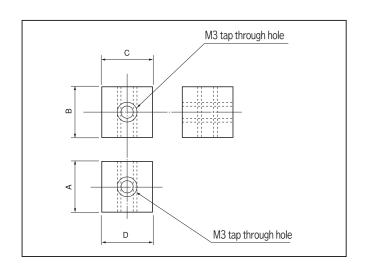

#### BA series (100pcs/pack)

- This is used for fitting printed boards vertically.
- Please solder one side to a PC board.
- Material: Brass
- Finish: Tin plating over nickel base

| P  | art no | А | В | С    | М  | Printed board fitting hole diameter | Recommended land information |  |
|----|--------|---|---|------|----|-------------------------------------|------------------------------|--|
| BA | A-2-4  | 4 | 2 | 1.62 | M2 | φ 1.6                               | 5 mm square land or ∮ 6 land |  |
| BA | A-3-6  | 6 | 3 | 2.02 | M3 | φ 2.0                               | 7 mm square land or ∮ 9 land |  |