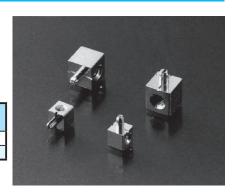

#### BA series (100pcs/pack)

- This is used for fitting printed boards vertically.
- Please solder one side to a PC board.
- Material: Brass
- Finish: Tin plating over nickel base

| P  | art no | А | В | С    | М  | Printed board fitting hole diameter | Recommended land information |  |
|----|--------|---|---|------|----|-------------------------------------|------------------------------|--|
| BA | A-2-4  | 4 | 2 | 1.62 | M2 | φ 1.6                               | 5 mm square land or ∮ 6 land |  |
| BA | A-3-6  | 6 | 3 | 2.02 | M3 | φ 2.0                               | 7 mm square land or ∮ 9 land |  |