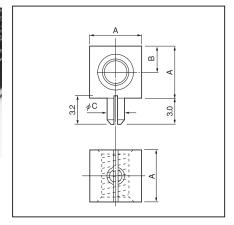

# Printed board vertical fitting block

## BB series (100pcs/pack)

• This is used for fitting printed boards vertically.

• Material: Brass

• Finish: Nickel plating

Example of usage

| Part No. | Α  | В  | С  | D  |
|----------|----|----|----|----|
| BB-001   | 10 | 10 | 10 | 10 |
| BB-002   | 8  | 8  | 8  | 8  |
| BB-003   | 6  | 6  | 6  | 6  |