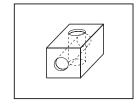

## Printed board vertical fitting block

#### BA series (100pcs/pack)

- This is used for fitting printed boards vertically.
- Please solder one side to a PC board.
- Material: Brass
- Finish: Tin plating over nickel base

| P  | art no | А | В | С    | М  | Printed board fitting hole diameter | Recommended land information |  |
|----|--------|---|---|------|----|-------------------------------------|------------------------------|--|
| BA | A-2-4  | 4 | 2 | 1.62 | M2 | φ 1.6                               | 5 mm square land or ∮ 6 land |  |
| BA | A-3-6  | 6 | 3 | 2.02 | M3 | φ 2.0                               | 7 mm square land or ∮ 9 land |  |