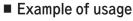

#### BA series (100pcs/pack)

- This is used for fitting printed boards vertically.
- Please solder one side to a PC board.
- Material: Brass
- Finish: Tin plating over nickel base

| P  | art no | А | В | С    | М  | Printed board fitting hole diameter | Recommended land information |  |
|----|--------|---|---|------|----|-------------------------------------|------------------------------|--|
| BA | A-2-4  | 4 | 2 | 1.62 | M2 | φ 1.6                               | 5 mm square land or ∮ 6 land |  |
| BA | A-3-6  | 6 | 3 | 2.02 | M3 | φ 2.0                               | 7 mm square land or ∮ 9 land |  |

#### ■ Instructions for use

- The soldering side is limited to be a through hole board.
- Please raise the solder securely to the part face during soldering.