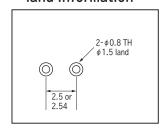

he case that production of bullet-shaped LED is discontinued or it becomes unavailable, this part is used as follows: Mate and solder this part to the through hole of bullet-type LED. Then, solder and fix the LED for SMT on the upper part.
- The height ranges from 0.5 mm to 10 mm.
- Material: Brass
- Finish: Tin plating over nickel base
- Rated current: 5A
- Adaptive SMT LED size: 3.2 × 1.6、2 × 1.25



#### ■ Part No.

| Part No.  | Н   |
|-----------|-----|
| LYS-1-0.5 | 0.5 |
| LYS-1-1   | 1   |
| LYS-1-1.5 | 1.5 |
| LYS-1-2   | 2   |
| LYS-1-2.5 | 2.5 |
| LYS-1-3   | 3   |
| LYS-1-3.5 | 3.5 |
| LYS-1-4   | 4   |
| LYS-1-4.5 | 4.5 |
| LYS-1-5   | 5   |
| LYS-1-6   | 6   |
| LYS-1-7   | 7   |
| LYS-1-8   | 8   |
| LYS-1-9   | 9   |
| LYS-1-10  | 10  |



# ■ Recommended land information



# ■ Example of usage



# ■ Example of fitting