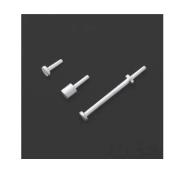

# LYS series (100pcs/pack)

- In the case that production of bullet-shaped LED is discontinued or it becomes unavailable, this part is used as follows: Mate and solder this part to the through hole of bullet-type LED. Then, solder and fix the LED for SMT on the upper part.
- The height ranges from 0.5 mm to 10 mm.
- Material: Brass
- Finish: Tin plating over nickel base
- Rated current: 5A
- Adaptive SMT LED size: 3.2 × 1.6、2 × 1.25