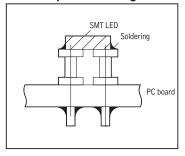

scontinued or it becomes unavailable, this part is used as follows: Mate and solder this part to the through hole of bullet-type LED. Then, solder and fix the LED for SMT on the upper part.
- The height ranges from 0.5 mm to 10 mm.
- Material: Brass
- Finish: Tin plating over nickel base
- Rated current: 5A
- Adaptive SMT LED size: 3.2 × 1.6、2 × 1.25



#### ■ Part No.

| Part No.  | Н   |
|-----------|-----|
| LYS-1-0.5 | 0.5 |
| LYS-1-1   | 1   |
| LYS-1-1.5 | 1.5 |
| LYS-1-2   | 2   |
| LYS-1-2.5 | 2.5 |
| LYS-1-3   | 3   |
| LYS-1-3.5 | 3.5 |
| LYS-1-4   | 4   |
| LYS-1-4.5 | 4.5 |
| LYS-1-5   | 5   |
| LYS-1-6   | 6   |
| LYS-1-7   | 7   |
| LYS-1-8   | 8   |
| LYS-1-9   | 9   |
| LYS-1-10  | 10  |



# ■ Recommended land information



# ■ Example of usage



# ■ Example of fitting