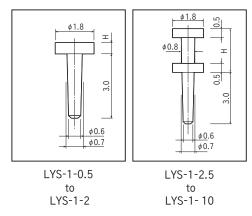

#### ■ Part No.

| Part No.  | Н   |
|-----------|-----|
| LYS-1-0.5 | 0.5 |
| LYS-1-1   | 1   |
| LYS-1-1.5 | 1.5 |
| LYS-1-2   | 2   |
| LYS-1-2.5 | 2.5 |
| LYS-1-3   | 3   |
| LYS-1-3.5 | 3.5 |
| LYS-1-4   | 4   |
| LYS-1-4.5 | 4.5 |
| LYS-1-5   | 5   |
| LYS-1-6   | 6   |
| LYS-1-7   | 7   |
| LYS-1-8   | 8   |
| LYS-1-9   | 9   |
| LYS-1-10  | 10  |