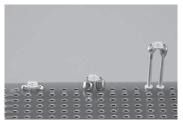

of bullet-shaped LED is discontinued or it becomes unavailable, this part is used as follows: Mate and solder this part to the through hole of bullet-type LED. Then, solder and fix the LED for SMT on the upper part.
- The height ranges from 0.5 mm to 10 mm.
- Material: Brass
- Finish: Tin plating over nickel base
- Rated current: 5A
- Adaptive SMT LED size: 3.2 × 1.6、2 × 1.25



#### ■ Part No.

| Part No.  | Н   |
|-----------|-----|
| LYS-1-0.5 | 0.5 |
| LYS-1-1   | 1   |
| LYS-1-1.5 | 1.5 |
| LYS-1-2   | 2   |
| LYS-1-2.5 | 2.5 |
| LYS-1-3   | 3   |
| LYS-1-3.5 | 3.5 |
| LYS-1-4   | 4   |
| LYS-1-4.5 | 4.5 |
| LYS-1-5   | 5   |
| LYS-1-6   | 6   |
| LYS-1-7   | 7   |
| LYS-1-8   | 8   |
| LYS-1-9   | 9   |
| LYS-1-10  | 10  |



# ■ Recommended land information



# ■ Example of usage



# ■ Example of fitting