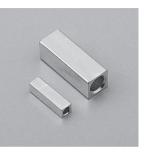

# Jack for soft plug for surface mounting

#### **BM** series

- This jack can be fit to a surface mounting board.
- This jack is adaptive for the soft plug (BJ series) .
- This is used for checking of a PC board, etc.
- Material: Brass