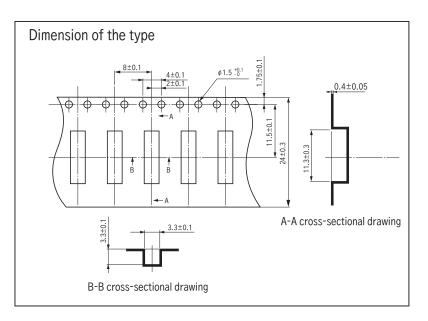

#### Part No.

| Part No.    | Finish                        | Package            | Adaptive plug |
|-------------|-------------------------------|--------------------|---------------|
| BM-2-11-G   | Gold plating over nickel base | Bulk (100pcs/pack) | BJ-2 series   |
| BM-2-11-G-T | Gold plating over nickel base | Reel (500pcs/reel) | BJ-2 series   |
| BM-2-11-S   | Tin plating over nickel base  | Bulk (100pcs/pack) | BJ-2 series   |
| BM-2-11-S-T | Tin plating over nickel base  | Reel (500pcs/reel) | BJ-2 series   |
| BM-4-17-G   | Gold plating over nickel base | Bulk (100pcs/pack) | BJ-4 series   |
| BM-4-17-S   | Tin plating over nickel base  | Bulk (100pcs/pack) | BJ-4 series   |