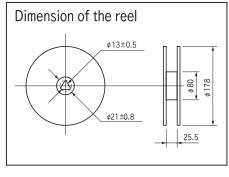

terial: Brass

#### Part No.

| Part No.    | Finish                        | Package            | Adaptive plug |
|-------------|-------------------------------|--------------------|---------------|
| BM-2-11-G   | Gold plating over nickel base | Bulk (100pcs/pack) | BJ-2 series   |
| BM-2-11-G-T | Gold plating over nickel base | Reel (500pcs/reel) | BJ-2 series   |
| BM-2-11-S   | Tin plating over nickel base  | Bulk (100pcs/pack) | BJ-2 series   |
| BM-2-11-S-T | Tin plating over nickel base  | Reel (500pcs/reel) | BJ-2 series   |
| BM-4-17-G   | Gold plating over nickel base | Bulk (100pcs/pack) | BJ-4 series   |
| BM-4-17-S   | Tin plating over nickel base  | Bulk (100pcs/pack) | BJ-4 series   |



### Example of usage



When BN series is used









## ■ BM-2-11-G-T, BM-2-11-S-T