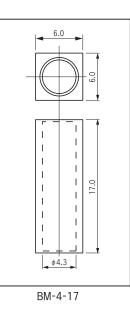

#### Part No.

| Part No.    | Finish                        | Package            | Adaptive plug |
|-------------|-------------------------------|--------------------|---------------|
| BM-2-11-G   | Gold plating over nickel base | Bulk (100pcs/pack) | BJ-2 series   |
| BM-2-11-G-T | Gold plating over nickel base | Reel (500pcs/reel) | BJ-2 series   |
| BM-2-11-S   | Tin plating over nickel base  | Bulk (100pcs/pack) | BJ-2 series   |
| BM-2-11-S-T | Tin plating over nickel base  | Reel (500pcs/reel) | BJ-2 series   |
| BM-4-17-G   | Gold plating over nickel base | Bulk (100pcs/pack) | BJ-4 series   |
| BM-4-17-S   | Tin plating over nickel base  | Bulk (100pcs/pack) | BJ-4 series   |