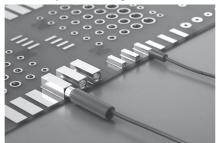

BJ series) .
- This is used for checking of a PC board, etc.
- Material: Brass

#### Part No.

| Part No.    | Finish                        | Package            | Adaptive plug |
|-------------|-------------------------------|--------------------|---------------|
| BM-2-11-G   | Gold plating over nickel base | Bulk (100pcs/pack) | BJ-2 series   |
| BM-2-11-G-T | Gold plating over nickel base | Reel (500pcs/reel) | BJ-2 series   |
| BM-2-11-S   | Tin plating over nickel base  | Bulk (100pcs/pack) | BJ-2 series   |
| BM-2-11-S-T | Tin plating over nickel base  | Reel (500pcs/reel) | BJ-2 series   |
| BM-4-17-G   | Gold plating over nickel base | Bulk (100pcs/pack) | BJ-4 series   |
| BM-4-17-S   | Tin plating over nickel base  | Bulk (100pcs/pack) | BJ-4 series   |



### Example of usage



When BN series is used









## ■ BM-2-11-G-T, BM-2-11-S-T