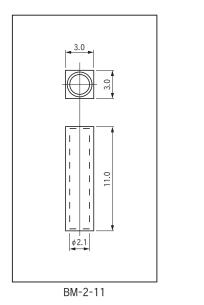

#### Part No.

| Part No.    | Finish                        | Package            | Adaptive plug |
|-------------|-------------------------------|--------------------|---------------|
| BM-2-11-G   | Gold plating over nickel base | Bulk (100pcs/pack) | BJ-2 series   |
| BM-2-11-G-T | Gold plating over nickel base | Reel (500pcs/reel) | BJ-2 series   |
| BM-2-11-S   | Tin plating over nickel base  | Bulk (100pcs/pack) | BJ-2 series   |
| BM-2-11-S-T | Tin plating over nickel base  | Reel (500pcs/reel) | BJ-2 series   |
| BM-4-17-G   | Gold plating over nickel base | Bulk (100pcs/pack) | BJ-4 series   |
| BM-4-17-S   | Tin plating over nickel base  | Bulk (100pcs/pack) | BJ-4 series   |