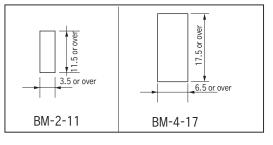

#### Part No.

| Part No.    | Finish                        | Package            | Adaptive plug |
|-------------|-------------------------------|--------------------|---------------|
| BM-2-11-G   | Gold plating over nickel base | Bulk (100pcs/pack) | BJ-2 series   |
| BM-2-11-G-T | Gold plating over nickel base | Reel (500pcs/reel) | BJ-2 series   |
| BM-2-11-S   | Tin plating over nickel base  | Bulk (100pcs/pack) | BJ-2 series   |
| BM-2-11-S-T | Tin plating over nickel base  | Reel (500pcs/reel) | BJ-2 series   |
| BM-4-17-G   | Gold plating over nickel base | Bulk (100pcs/pack) | BJ-4 series   |
| BM-4-17-S   | Tin plating over nickel base  | Bulk (100pcs/pack) | BJ-4 series   |