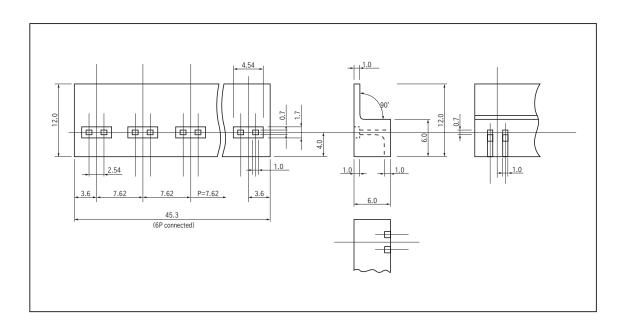

# Part No.: LLR-5 (10pcs/pack)

- This LED connected spacer has a space to inidicate.
- Possible to put character-seal to the indication space.
- Possible to fit vertically, side, both direction.
- Possible to fit 2-terminal LED 6pcs max.
- Material: PBT resin black (UL94V-0)
- Operating temperature range: − 40 to + 125℃
- Adaptive LED:  $\phi$  5
- Pitch of terminal: 2.54mm、2.5mm

### How to order

LLR-5-2P

— There are 4 holes. (2 terminal)

- % Without any designation we will supply 6pin type which is maximum number.
- Attention for order: The order method and pin number are different from LLR-3.