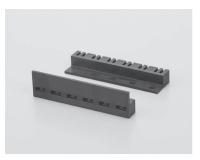

# Part No.: LLR-5 (10pcs/pack)

- This LED connected spacer has a space to inidicate.
- Possible to put character-seal to the indication space.
- Possible to fit vertically, side, both direction.
- Possible to fit 2-terminal LED 6pcs max.
- Material: PBT resin black (UL94V-0)
- Operating temperature range: − 40 to + 125℃
- Adaptive LED:  $\phi$  5
- Pitch of terminal: 2.54mm、2.5mm

### How to order

LLR-5-2P

— There are 4 holes. (2 terminal)

- % Without any designation we will supply 6pin type which is maximum number.
- Attention for order: The order method and pin number are different from LLR-3.