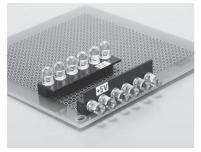

## Example of usage

#### How to use

In case of vertical fitting, please insert LED to the hole of this product, and bend the terminal  $90^\circ$ 