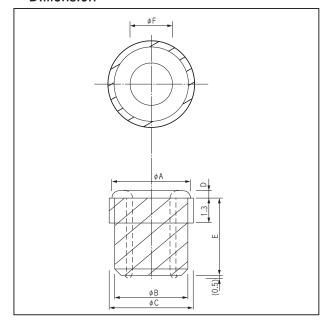

#### ■ Part No.

| Part No. | А   | В   | С   | D   | Е   | F   | Fitting hole diameter                |
|----------|-----|-----|-----|-----|-----|-----|--------------------------------------|
| FF-1-1   | 3.8 | 3.8 | 4.4 | 0.4 | 3.1 | 2.0 | φ 3.7 <sup>+0</sup> <sub>-0.05</sub> |
| FF-1-2   | 5.3 | 4.7 | 5.6 | 0.5 | 3.9 | 2.5 | φ 4.6 <sup>+0</sup> <sub>-0.05</sub> |

#### **■** Dimension