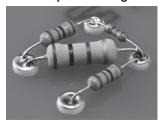

## Parts relay terminal

## FF series (100pcs/pack)

- This product is valid for a place requiring withstand voltage and dielectric property.
- This is used for relaying of four or more electric parts at one place.
- This is fit by press-fitting.
- Material

Outside: Fluorine, Milky white (UL94V-0) Inside: Brass, Tin plating over nickel base



#### ■ Part No.

| Part No. | А   | В   | С   | D   | Е   | F   | Fitting hole diameter                |
|----------|-----|-----|-----|-----|-----|-----|--------------------------------------|
| FF-1-1   | 3.8 | 3.8 | 4.4 | 0.4 | 3.1 | 2.0 | φ 3.7 <sup>+0</sup> <sub>-0.05</sub> |
| FF-1-2   | 5.3 | 4.7 | 5.6 | 0.5 | 3.9 | 2.5 | φ 4.6 <sup>+0</sup> <sub>-0.05</sub> |

## ■ Example of usage



#### **■** Dimension



# ■ Reference drawing of the fitting hole