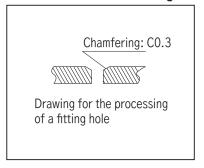

relay terminal

## FF series (100pcs/pack)

- This product is valid for a place requiring withstand voltage and dielectric property.
- This is used for relaying of four or more electric parts at one place.
- This is fit by press-fitting.
- Material

Outside: Fluorine, Milky white (UL94V-0) Inside: Brass, Tin plating over nickel base



#### ■ Part No.

| Part No. | А   | В   | С   | D   | Е   | F   | Fitting hole diameter                |
|----------|-----|-----|-----|-----|-----|-----|--------------------------------------|
| FF-1-1   | 3.8 | 3.8 | 4.4 | 0.4 | 3.1 | 2.0 | φ 3.7 <sup>+0</sup> <sub>-0.05</sub> |
| FF-1-2   | 5.3 | 4.7 | 5.6 | 0.5 | 3.9 | 2.5 | φ 4.6 <sup>+0</sup> <sub>-0.05</sub> |

## ■ Example of usage



#### **■** Dimension



# ■ Reference drawing of the fitting hole