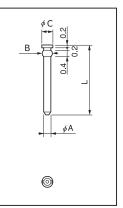

## BK series (100pcs/pack)

- Please insert and press the pin deeply into the hole of PC board. The recessed portion (dimensions B part) is inserted in the hole and it is fixed. After it is fixed, please solder the top part(dimensions C part).
- Material: Phosphor bronze (BK-1 series), Brass (BK-08, BK-2 series)
- Finish: Gold plating over nickel base
- Rated current:
- 2A (BK-1 series), 3A (BK-2 series), 5A (BK-08 series)
- Printed board fitting hole diameter:

  - φ 0.6<sup>-0</sup> (BK-2 series)

| Part No. | А    | В    | С   | L  |
|----------|------|------|-----|----|
| BK-1-5   | 0.45 | 0.55 | 0.8 | 5  |
| BK-1-6   | 0.45 | 0.55 | 0.8 | 6  |
| BK-1-8   | 0.45 | 0.55 | 0.8 | 8  |
| BK-1-10  | 0.45 | 0.55 | 0.8 | 10 |
| BK-1-12  | 0.45 | 0.55 | 0.8 | 12 |
| BK-2-1   | 0.5  | 0.65 | 0.8 | 5  |
| BK-2-2   | 0.5  | 0.65 | 0.8 | 8  |
| BK-2-3   | 0.5  | 0.65 | 0.8 | 10 |
| BK-2-4   | 0.5  | 0.65 | 0.8 | 12 |
| BK-2-5   | 0.5  | 0.65 | 0.8 | 15 |
| BK-2-6   | 0.5  | 0.65 | 0.8 | 20 |
| BK-08-5  | 0.8  | 0.95 | 1.1 | 5  |
| BK-08-6  | 0.8  | 0.95 | 1.1 | 6  |
| BK-08-7  | 0.8  | 0.95 | 1.1 | 7  |
| BK-08-8  | 0.8  | 0.95 | 1.1 | 8  |
| BK-08-9  | 0.8  | 0.95 | 1.1 | 9  |
| BK-08-10 | 0.8  | 0.95 | 1.1 | 10 |
| BK-08-12 | 0.8  | 0.95 | 1.1 | 12 |
| BK-08-13 | 0.8  | 0.95 | 1.1 | 13 |
| BK-08-15 | 0.8  | 0.95 | 1.1 | 15 |
| BK-08-20 | 0.8  | 0.95 | 1.1 | 20 |