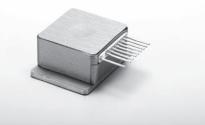

# MACEIGHT CO., LTD. terminals for boards

### Spacer for LED / TR

# Laser diode socket

## Part No.: LDS-1-NL (1pcs/pack)

- This socket is for laser diode.
- Electric wire of 50cm is attached to one side.
- Material: Housing: PPS resin black (UL94V-0) Socket Body: Brass Contact: Beryllium copper
- Finish: Gold plating over nickel base
- Rated current: 10A
- Rated voltage: 20V AC, DC
- Insulation resistance: 500M  $\Omega$  or over
- Withstand voltage: 500V AC, DC per minute
- Contact resistance: 10m Ω or less (per pin)
- Insertion / removal durability : 100 cycles
- Fitting electric wire: AWG18
- Operating temperature range: 40 to + 80℃
- Adaptive male pin diameter:  $\phi$  0.8 to  $\phi$  1.1



# Example of usage





# Adaptive laser





### How to order

Part No.: LDS-1-NL

- Although the standard product has the electric wire of 50 cm long, we can manufacture a longer one, if necessary. Please contact us.
- We can also change the color order. Please contact us.