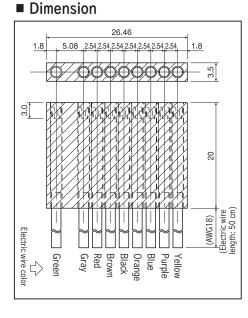

## Part No.: LDS-1-NL (1pcs/pack)

- This socket is for laser diode.
- Electric wire of 50cm is attached to one side.
- Material: Housing: PPS resin black (UL94V-0) Socket Body: Brass Contact: Beryllium copper
- Finish: Gold plating over nickel base
- Rated current: 10A
- Rated voltage: 20V AC, DC
- Insulation resistance: 500M  $\Omega$  or over
- Withstand voltage: 500V AC, DC per minute
- Contact resistance: 10m Ω or less (per pin)
- Insertion / removal durability : 100 cycles
- Fitting electric wire: AWG18
- Operating temperature range: 40 to + 80℃
- Adaptive male pin diameter:  $\phi$  0.8 to  $\phi$  1.1