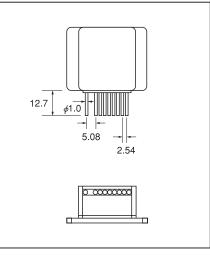

# Laser diode socket

## Part No.: LDS-1-NL (1pcs/pack)

- This socket is for laser diode.
- Electric wire of 50cm is attached to one side.
- Material: Housing: PPS resin black (UL94V-0) Socket Body: Brass Contact: Beryllium copper
- Finish: Gold plating over nickel base
- Rated current: 10A
- Rated voltage: 20V AC, DC
- Insulation resistance: 500M  $\Omega$  or over
- Withstand voltage: 500V AC, DC per minute
- Contact resistance: 10m Ω or less (per pin)
- Insertion / removal durability : 100 cycles
- Fitting electric wire: AWG18
- Operating temperature range: 40 to + 80℃
- Adaptive male pin diameter:  $\phi$  0.8 to  $\phi$  1.1