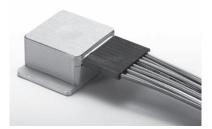

# MACEIGHT CO., LTD. terminals for boards

### Spacer for LED / TR

# Laser diode socket

## Part No.: LDS-1-NL (1pcs/pack)

- This socket is for laser diode.
- Electric wire of 50cm is attached to one side.
- Material: Housing: PPS resin black (UL94V-0) Socket Body: Brass Contact: Beryllium copper
- Finish: Gold plating over nickel base
- Rated current: 10A
- Rated voltage: 20V AC, DC
- Insulation resistance: 500M  $\Omega$  or over
- Withstand voltage: 500V AC, DC per minute
- Contact resistance: 10m Ω or less (per pin)
- Insertion / removal durability : 100 cycles
- Fitting electric wire: AWG18
- Operating temperature range: 40 to + 80℃
- Adaptive male pin diameter:  $\phi$  0.8 to  $\phi$  1.1



# Example of usage





# Adaptive laser





### How to order

Part No.: LDS-1-NL

- Although the standard product has the electric wire of 50 cm long, we can manufacture a longer one, if necessary. Please contact us.
- We can also change the color order. Please contact us.