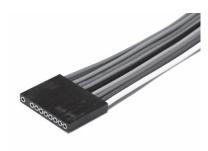

# Laser diode socket

## Part No.: LDS-1-NL (1pcs/pack)

- This socket is for laser diode.
- Electric wire of 50cm is attached to one side.
- Material: Housing: PPS resin black (UL94V-0) Socket Body: Brass Contact: Beryllium copper
- Finish: Gold plating over nickel base
- Rated current: 10A
- Rated voltage: 20V AC, DC
- Insulation resistance: 500M  $\Omega$  or over
- Withstand voltage: 500V AC, DC per minute
- Contact resistance: 10m Ω or less (per pin)
- Insertion / removal durability : 100 cycles
- Fitting electric wire: AWG18
- Operating temperature range: 40 to + 80℃
- Adaptive male pin diameter:  $\phi$  0.8 to  $\phi$  1.1