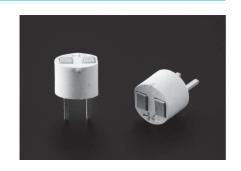

# Part No. LY-3-4 (100pcs/pack)

- This spacer is used for increasing the height of a surface mounting LED.
- This is used for easily handling a surface mounting LED in the same manner as an LED with lead.
- Please perform manual soldering of a surface mounting LED to a squareshaped electrode.
- Material Resin part: Liquid crystal polymer white (UL94V-0)
  Metal part: Brass
- Finish: Tin plating over nickel base
- Operating temperature range: -40 to + 100℃
- Adaptive LED: 2012, 3216, 2520, 3020 (Single-color emission type)