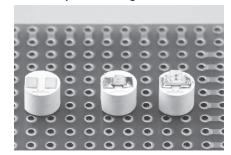

# Spacer for surface mounting LED

# Part No. LY-3-4 (100pcs/pack)

- This spacer is used for increasing the height of a surface mounting LED.
- This is used for easily handling a surface mounting LED in the same manner as an LED with lead.
- Please perform manual soldering of a surface mounting LED to a squareshaped electrode.
- Material Resin part: Liquid crystal polymer white (UL94V-0)
  Metal part: Brass
- Finish: Tin plating over nickel base
- Operating temperature range: -40 to + 100℃
- Adaptive LED: 2012, 3216, 2520, 3020 (Single-color emission type)



## ■ Example of usage



### ■ Dimension





■ Recommended land information

#### ■ Part No.:

LY-3-4