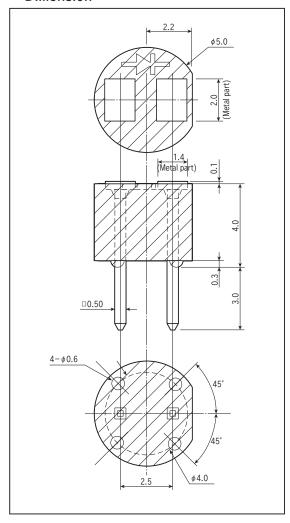

# Spacer for surface mounting LED

# Part No. LY-3-4 (100pcs/pack)

- This spacer is used for increasing the height of a surface mounting LED.
- This is used for easily handling a surface mounting LED in the same manner as an LED with lead.
- Please perform manual soldering of a surface mounting LED to a squareshaped electrode.
- Material Resin part: Liquid crystal polymer white (UL94V-0)
  Metal part: Brass
- Finish: Tin plating over nickel base
- Operating temperature range: -40 to + 100℃
- Adaptive LED: 2012, 3216, 2520, 3020 (Single-color emission type)



## ■ Example of usage



### ■ Dimension





■ Recommended land information

#### ■ Part No.:

LY-3-4