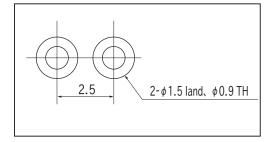

# Spacer for surface mounting LED

# Part No. LY-3-4 (100pcs/pack)

- This spacer is used for increasing the height of a surface mounting LED.
- This is used for easily handling a surface mounting LED in the same manner as an LED with lead.
- Please perform manual soldering of a surface mounting LED to a squareshaped electrode.
- Material Resin part: Liquid crystal polymer white (UL94V-0)
  Metal part: Brass
- Finish: Tin plating over nickel base
- Operating temperature range: -40 to + 100℃
- Adaptive LED: 2012, 3216, 2520, 3020 (Single-color emission type)



## ■ Example of usage



### ■ Dimension





■ Recommended land information

#### ■ Part No.:

LY-3-4