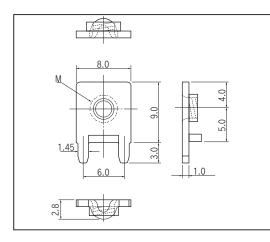

### BX series (100pcs/pack)

- Crimping terminal for M3 and M4 can be fit to this terminal.
- Vertical type (90 degrees) and tilted type (60 degrees, 45 degrees) are available for this terminal.
- PC board can be fit at 90, 60, or 45 degrees.
- Material: Brass
- Finish: Tin plating over nickel base
- Rated current: 25A

#### Part No.

| Part No. | М        |
|----------|----------|
| BX-9-M3  | M3 P=0.5 |
| BX-9-M4  | M4 P=0.7 |

| Part No. | А   | М          |
|----------|-----|------------|
| BX-60-M3 | 60° | M3 P=0.5   |
| BX-60-M4 | 60° | M4 P=0.7   |
| BX-45-M3 | 45° | M3 P=0.5   |
| BX-45-M4 | 45° | M4 P = 0.7 |