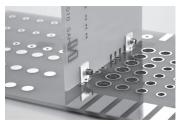

### Example of usage

Example of fitting a crimping terminal (90 degrees)

Example of fitting a crimping terminal (60, 45 degrees)

Example of fitting a PC board (90 degrees)

Example of fitting a PC board (45 degrees)