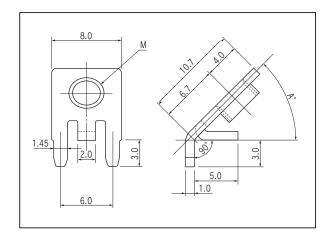

### BX series (100pcs/pack)

- Crimping terminal for M3 and M4 can be fit to this terminal.
- Vertical type (90 degrees) and tilted type (60 degrees, 45 degrees) are available for this terminal.
- PC board can be fit at 90, 60, or 45 degrees.
- Material: Brass
- Finish: Tin plating over nickel base
- Rated current: 25A

#### Part No.

| Part No. | М        |
|----------|----------|
| BX-9-M3  | M3 P=0.5 |
| BX-9-M4  | M4 P=0.7 |

| Part No. | А   | М          |
|----------|-----|------------|
| BX-60-M3 | 60° | M3 P=0.5   |
| BX-60-M4 | 60° | M4 P=0.7   |
| BX-45-M3 | 45° | M3 P=0.5   |
| BX-45-M4 | 45° | M4 P = 0.7 |