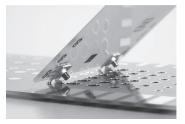

### Example of usage

Example of fitting a crimping terminal (90 degrees)

Example of fitting a crimping terminal (60, 45 degrees)

Example of fitting a PC board (90 degrees)

Example of fitting a PC board (45 degrees)