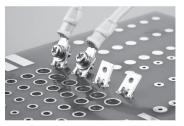

### Example of usage

Example of fitting a crimping terminal (90 degrees)

Example of fitting a crimping terminal (60, 45 degrees)

Example of fitting a PC board (90 degrees)

Example of fitting a PC board (45 degrees)