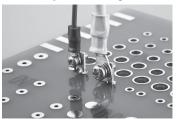

### Example of usage

Example of fitting a crimping terminal (90 degrees)

Example of fitting a crimping terminal (60, 45 degrees)

Example of fitting a PC board (90 degrees)

Example of fitting a PC board (45 degrees)