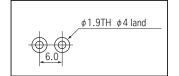

## Terminal for fitting crimping terminal / PC board

### BX series (100pcs/pack)

- Crimping terminal for M3 and M4 can be fit to this terminal.
- Vertical type (90 degrees) and tilted type (60 degrees, 45 degrees) are available for this terminal.
- PC board can be fit at 90, 60, or 45 degrees.
- Material: Brass
- Finish: Tin plating over nickel base
- Rated current: 25A

#### Part No.

| Part No. | М        |
|----------|----------|
| BX-9-M3  | M3 P=0.5 |
| BX-9-M4  | M4 P=0.7 |



| Part No. | А   | М          |
|----------|-----|------------|
| BX-60-M3 | 60° | M3 P=0.5   |
| BX-60-M4 | 60° | M4 P=0.7   |
| BX-45-M3 | 45° | M3 P=0.5   |
| BX-45-M4 | 45° | M4 P = 0.7 |



# Recommended fitting hole for PC board





### Example of usage



Example of fitting a crimping terminal (90 degrees)



Example of fitting a crimping terminal (60, 45 degrees)



Example of fitting a PC board (90 degrees)



Example of fitting a PC board (45 degrees)