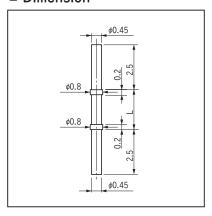

• Rated current: DP-1, DP-2, DP-4: 5A

DP-5, DP-10, DP-15, DP-20: 20A

| Part No. | L    | Distance H<br>between the main<br>board and the<br>slave board | Printed board fitting hole diameter | Fitting method                    | Press-fitting<br>tool edge chip |
|----------|------|----------------------------------------------------------------|-------------------------------------|-----------------------------------|---------------------------------|
| DP-1     | 6.5  | 7.5                                                            | φ 0.8                               | _                                 | _                               |
| DP-2     | 11.0 | 12.0                                                           | φ 0.8                               | _                                 | _                               |
| DP-4     | 3.0  | 4.0                                                            | φ 0.8                               | _                                 | _                               |
| DP-5     | 5.0  | 5.0                                                            | φ 1.6                               | One-side press-<br>fitting method |                                 |
| DP-10    | 10.0 | 10.0                                                           | φ 1.6                               |                                   | P-5                             |
| DP-15    | 15.0 | 15.0                                                           | φ 1.6                               |                                   | P-5                             |
| DP-20    | 20.0 | 20.0                                                           | φ 1.6                               |                                   |                                 |

#### **■** Dimension