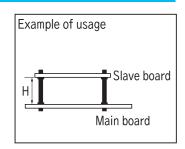

### ■ Example of usage

<sup>\*</sup> The press-fitting tool edge chip, P series, is not operable without the main unit, PCX-1