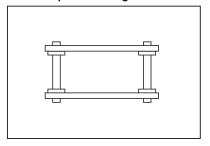

### ■ Example of usage

<sup>\*</sup> The press-fitting tool edge chip, P series, is not operable without the main unit, PCX-1