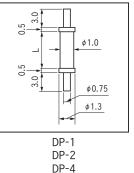

• Rated current: DP-1, DP-2, DP-4: 5A

DP-5, DP-10, DP-15, DP-20: 20A

| Part No. | L    | Distance H<br>between the main<br>board and the<br>slave board | Printed board fitting hole diameter | Fitting method                    | Press-fitting<br>tool edge chip |
|----------|------|----------------------------------------------------------------|-------------------------------------|-----------------------------------|---------------------------------|
| DP-1     | 6.5  | 7.5                                                            | φ 0.8                               | _                                 | _                               |
| DP-2     | 11.0 | 12.0                                                           | φ 0.8                               | _                                 | _                               |
| DP-4     | 3.0  | 4.0                                                            | φ 0.8                               | _                                 | _                               |
| DP-5     | 5.0  | 5.0                                                            | φ 1.6                               | One-side press-<br>fitting method |                                 |
| DP-10    | 10.0 | 10.0                                                           | φ 1.6                               |                                   | P-5                             |
| DP-15    | 15.0 | 15.0                                                           | φ 1.6                               |                                   | P-5                             |
| DP-20    | 20.0 | 20.0                                                           | φ 1.6                               |                                   |                                 |