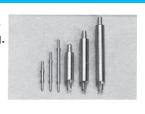

### **DP series** (1000pcs/pack)

- This is used for mounting PC boards by two-tiered installation.
- Both the main board and the slave board are fixed by soldering.
- Material: Brass
- Finish:

DP-1, DP-2, DP-4: Gold plating over nickel base DP-5, DP-10, DP-15, DP-20: Tin plating over nickel base

• Rated current: DP-1, DP-2, DP-4: 5A

DP-5, DP-10, DP-15, DP-20: 20A

| Part No. | L    | Distance H<br>between the main<br>board and the<br>slave board | Printed board fitting hole diameter | Fitting method                    | Press-fitting<br>tool edge chip |
|----------|------|----------------------------------------------------------------|-------------------------------------|-----------------------------------|---------------------------------|
| DP-1     | 6.5  | 7.5                                                            | φ 0.8                               | _                                 | _                               |
| DP-2     | 11.0 | 12.0                                                           | φ 0.8                               | _                                 | _                               |
| DP-4     | 3.0  | 4.0                                                            | φ 0.8                               | _                                 | _                               |
| DP-5     | 5.0  | 5.0                                                            | φ 1.6                               | One-side press-<br>fitting method |                                 |
| DP-10    | 10.0 | 10.0                                                           | φ 1.6                               |                                   | P-5                             |
| DP-15    | 15.0 | 15.0                                                           | φ 1.6                               |                                   | P-5                             |
| DP-20    | 20.0 | 20.0                                                           | φ 1.6                               |                                   |                                 |