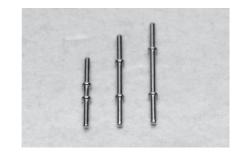

### **DP series** (1000pcs/pack)

- This is used for mounting PC boards by two-tiered installation.
- Both the main board and the slave board are fixed by soldering.
- Material: Brass
- Finish:

DP-1, DP-2, DP-4: Gold plating over nickel base DP-5, DP-10, DP-15, DP-20: Tin plating over nickel base

• Rated current: DP-1, DP-2, DP-4: 5A

DP-5, DP-10, DP-15, DP-20: 20A

| Part No. | L    | Distance H<br>between the main<br>board and the<br>slave board | Printed board fitting hole diameter | Fitting method                    | Press-fitting<br>tool edge chip |
|----------|------|----------------------------------------------------------------|-------------------------------------|-----------------------------------|---------------------------------|
| DP-1     | 6.5  | 7.5                                                            | φ 0.8                               | _                                 | _                               |
| DP-2     | 11.0 | 12.0                                                           | φ 0.8                               | _                                 | _                               |
| DP-4     | 3.0  | 4.0                                                            | φ 0.8                               | _                                 | _                               |
| DP-5     | 5.0  | 5.0                                                            | φ 1.6                               | One-side press-<br>fitting method |                                 |
| DP-10    | 10.0 | 10.0                                                           | φ 1.6                               |                                   | P-5                             |
| DP-15    | 15.0 | 15.0                                                           | φ 1.6                               |                                   | P-5                             |
| DP-20    | 20.0 | 20.0                                                           | φ 1.6                               |                                   |                                 |

DP-15 DP-20