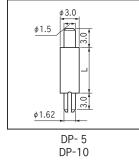

• Rated current: DP-1, DP-2, DP-4: 5A

DP-5, DP-10, DP-15, DP-20: 20A

| Part No. | L    | Distance H<br>between the main<br>board and the<br>slave board | Printed board fitting hole diameter | Fitting method                    | Press-fitting<br>tool edge chip |
|----------|------|----------------------------------------------------------------|-------------------------------------|-----------------------------------|---------------------------------|
| DP-1     | 6.5  | 7.5                                                            | φ 0.8                               | _                                 | _                               |
| DP-2     | 11.0 | 12.0                                                           | φ 0.8                               | _                                 | _                               |
| DP-4     | 3.0  | 4.0                                                            | φ 0.8                               | _                                 | _                               |
| DP-5     | 5.0  | 5.0                                                            | φ 1.6                               | One-side press-<br>fitting method |                                 |
| DP-10    | 10.0 | 10.0                                                           | φ 1.6                               |                                   | P-5                             |
| DP-15    | 15.0 | 15.0                                                           | φ 1.6                               |                                   | P-5                             |
| DP-20    | 20.0 | 20.0                                                           | φ 1.6                               |                                   |                                 |

DP-15 DP-20