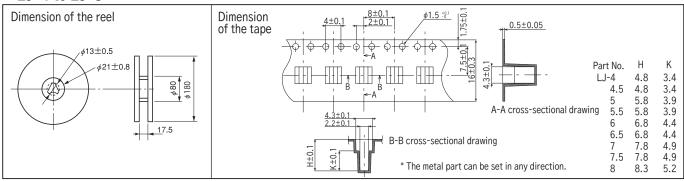

Package

Reel (600pcs/reel)

Reel (600pcs/reel)

Reel (500pcs/reel)

Reel (500pcs/reel)

Reel (400pcs/reel)

Reel (400pcs/reel)

Reel (350pcs/reel)

Reel (350pcs/reel)

Reel (300pcs/reel)

Reel (300pcs/reel)

Reel (250pcs/reel)

Reel (250pcs/reel) Reel (200p<u>cs/reel)</u>

- Finish: Gold plating over nickel base
- Operating temperature range: 40 to + 100°C
- Adaptive LED: 3.2 × 1.6 size

LJ-3

LJ-4

LJ-5

LJ-6

LJ-7

LJ-8

LJ-2.5

LJ-3.5

LJ-4.5

LJ-5.5

LJ-6.5

LJ-7.5

| lii a s |  |
|---------|--|
|---------|--|

## ■ LJ-4 to LJ-8