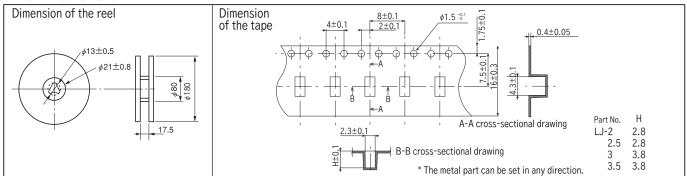

Package

Reel (600pcs/reel)

Reel (600pcs/reel)

Reel (500pcs/reel)

Reel (500pcs/reel)

Reel (400pcs/reel)

Reel (400pcs/reel)

Reel (350pcs/reel)

Reel (350pcs/reel)

Reel (300pcs/reel)

Reel (300pcs/reel)

Reel (250pcs/reel)

Reel (250pcs/reel) Reel (200p<u>cs/reel)</u>

- Finish: Gold plating over nickel base
- Operating temperature range: 40 to + 100°C
- Adaptive LED: 3.2 × 1.6 size

Η

2

2.5

3

3.5

4

4.5

5

5.5

6

6.5

7

7.5

8

Part No.

LJ-2

## ■ LJ-2 to LJ-3.5