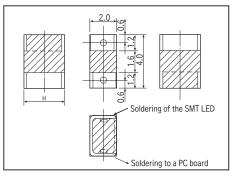

### Dimension

.4 or over

• To purchase bulk products Part No.: LJ- 🛛 -B (100pcs/pack)