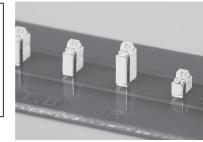

spacer and carrying out reflow, please perform manual soldering of an LED for surface mounting.
- Material Resin part: Liquid crystal polymer white (UL94V-0) Metal part: Phosphor bronze

Package

Reel (600pcs/reel)

Reel (600pcs/reel)

Reel (500pcs/reel)

Reel (500pcs/reel)

Reel (400pcs/reel)

Reel (400pcs/reel)

Reel (350pcs/reel)

Reel (350pcs/reel)

Reel (300pcs/reel)

Reel (300pcs/reel)

Reel (250pcs/reel)

Reel (250pcs/reel) Reel (200p<u>cs/reel)</u>

- Finish: Gold plating over nickel base
- Operating temperature range: 40 to + 100°C
- Adaptive LED: 3.2 × 1.6 size

Η

2

2.5

3

3.5

4

4.5

5

5.5

6

6.5

7

7.5

8

Part No.

LJ-2

LJ-3

LJ-4

LJ-5

LJ-6

LJ-7

LJ-8

LJ-2.5

LJ-3.5

LJ-4.5

LJ-5.5

LJ-6.5

LJ-7.5

| lii a s |  |
|---------|--|
|---------|--|

# Example of usage



#### Instructions for use

• Please fix with an adhesive when it inclines during reflow.

Recommended land information

### Dimension

.4 or over



• To purchase bulk products Part No.: LJ- 🛛 -B (100pcs/pack)

## ■ LJ-2 to LJ-3.5



## ■ LJ-4 to LJ-8