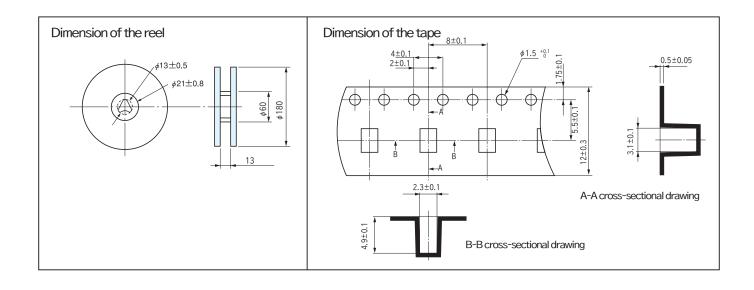

#### ■ Part No.

| Part No.  | Package            |
|-----------|--------------------|
| KCV-2-1-T | Reel (400pcs/reel) |

• Please use KC-2-1 to use by bulk package.

# ■ Recommended land information ■ Example of