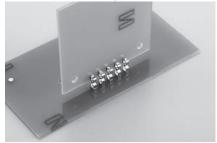

## ■ Example of usage

When KCV-2-1-T and KO-2-1 are combined

Example of reinforcement of the condition described above by using AXA-15-M3

#### ■ Instructions for use

As the strength is weak, please reinforce the PC board on KO-2-1 side with AXA-11-M2, AXA-15-M3, etc. to prevent the PC boards from moving.

**— 198 —** Rev. 44526A