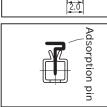

# KCV-2-1-T

- This is the automatic mounting type for fitting KC-2-1 vertically.
- It has an adsorption pin to adsorb KC-2-1. After reflow, please remove it.
- Adsorption pin: Material: Stainless steel

# ■ Recommended land information ■ Example of