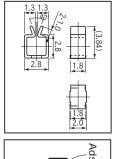

# Vertical fitting socket for surface mounting

# KCV-2-1-T

- This is the automatic mounting type for fitting KC-2-1 vertically.
- It has an adsorption pin to adsorb KC-2-1. After reflow, please remove it.
- Adsorption pin: Material: Stainless steel

## ■ Specification

It is the same as KC-2-1.

#### ■ Part No.

| Part No.  | Package            |
|-----------|--------------------|
| KCV-2-1-T | Reel (400pcs/reel) |

• Please use KC-2-1 to use by bulk package.

# ■ Recommended land information ■ Example of









## ■ Example of usage



When KCV-2-1-T and KO-2-1 are combined



Example of reinforcement of the condition described above by using AXA-15-M3

#### ■ Instructions for use

As the strength is weak, please reinforce the PC board on KO-2-1 side with AXA-11-M2, AXA-15-M3, etc. to prevent the PC boards from moving.



**— 198 —** Rev. 44526A