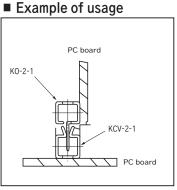

## ■ Example of usage

When KCV-2-1-T and KO-2-1 are combined

Example of reinforcement of the condition described above by using AXA-15-M3

#### ■ Instructions for use

As the strength is weak, please reinforce the PC board on KO-2-1 side with AXA-11-M2, AXA-15-M3, etc. to prevent the PC boards from moving.

**— 198 —** Rev. 44526A