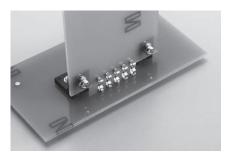

## ■ Example of usage

When KCV-2-1-T and KO-2-1 are combined

Example of reinforcement of the condition described above by using AXA-15-M3

#### ■ Instructions for use

As the strength is weak, please reinforce the PC board on KO-2-1 side with AXA-11-M2, AXA-15-M3, etc. to prevent the PC boards from moving.

**— 198 —** Rev. 44526A